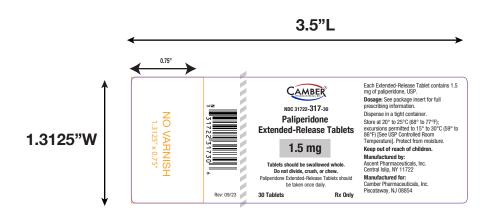

92 North Main Street, Windsor, NJ-08561 Phone #609-448-9400 Fax #609-448-9600

| Proof #             | 2      | Proof Date      | 9/21/23 3:20 PM |
|---------------------|--------|-----------------|-----------------|
| Artwork Prepared by | SS     | Job Number      | MGL 18490       |
| Manufactured FOR    | Camber | Manufactured BY | Ascent          |

| Customer Description                                                               | 30s Count Container Label for Paliperidone Extended-Release Tablets 1.5 mg (Camber-Ascent) |                  |                                                                                                                                 |         |                    |       |             |         |  |  |
|------------------------------------------------------------------------------------|--------------------------------------------------------------------------------------------|------------------|---------------------------------------------------------------------------------------------------------------------------------|---------|--------------------|-------|-------------|---------|--|--|
| Customer Name Ascent                                                               |                                                                                            | NDC #            | NDC# 31722-317-30                                                                                                               |         | REVISION #         | 09/23 | # of COLOR  | 5       |  |  |
| Label Size                                                                         | 1.3125 x 3.5                                                                               | UPC CODE # 33172 |                                                                                                                                 | 2317306 | CUSTOMER<br>ITEM # | 31992 | BARCODE TYP | E UPC-A |  |  |
|                                                                                    | REWIND DIRECTION                                                                           |                  |                                                                                                                                 |         |                    |       |             |         |  |  |
| CYMK SPOT    Black   Pantone   1805 C   Pantone   2736 C   Cool Gray 3 C   Varnish |                                                                                            |                  | THIS 5 AVM 6 SIH1 SHL THIS 5 WAY 5 SIH1 SHL THIS 5 WAY 6 SIH1 SHL THIS 5 WAY 6 SIH1 SHL THIS THIS THIS THIS THIS THIS THIS THIS |         |                    |       |             |         |  |  |
| SPECIAL INSTRUCTIONS & NOTES                                                       |                                                                                            |                  | The above proof is verified and the same is ;                                                                                   |         |                    |       |             |         |  |  |
| No Varnish area is 1.3125" x 0.75"                                                 |                                                                                            |                  | ☐ Approved OK to Print. ☐ Approved OK for FDA submission only. ☐ Changes required submit revised proof.                         |         |                    |       |             |         |  |  |
| CUSTOMER                                                                           |                                                                                            |                  |                                                                                                                                 |         |                    |       |             |         |  |  |
| Verified By (Name & Sign)                                                          |                                                                                            |                  | Approved By (Name & Sign)                                                                                                       |         |                    |       |             |         |  |  |
|                                                                                    |                                                                                            |                  |                                                                                                                                 |         |                    |       |             |         |  |  |
| FOR MEDLIT GRAPHICS ONLY                                                           |                                                                                            |                  |                                                                                                                                 |         |                    |       |             |         |  |  |
| HISTORY:<br>Noted Changes                                                          |                                                                                            |                  |                                                                                                                                 |         |                    |       |             |         |  |  |