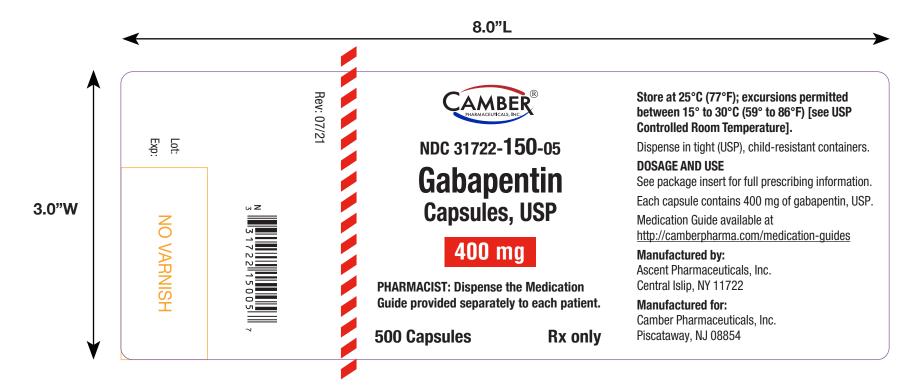

92 North Main Street, Windsor, NJ-08561 Phone #609-448-9400 Fax #609-448-9600

| Proof #             | 9      | Proof Date      | 7/23/2021 4:13 PM |
|---------------------|--------|-----------------|-------------------|
| Artwork Prepared by | JS     | Job Number      | MGL 10236         |
| Manufactured FOR    | Camber | Manufactured BY | Ascent            |

| Customer Description                                                                                                                                      | 500s Count Container Label Gabapentin Capsules, USP 400 mg (Ascent-Camber) Rev 07/21 |            |              |                                                                                                   |       |             |         |  |  |
|-----------------------------------------------------------------------------------------------------------------------------------------------------------|--------------------------------------------------------------------------------------|------------|--------------|---------------------------------------------------------------------------------------------------|-------|-------------|---------|--|--|
| Customer Name                                                                                                                                             | Ascent                                                                               | NDC #      | 31722-150-05 | REVISION #                                                                                        | 07/21 | # of COLOR  | 5       |  |  |
| Label Size                                                                                                                                                | 3.0" x 8.0"                                                                          | UPC CODE # | 331722150057 | CUSTOMER<br>ITEM #                                                                                | 31705 | BARCODE TYP | E UPC-A |  |  |
| COLORS REWIND DIRECTION                                                                                                                                   |                                                                                      |            |              |                                                                                                   |       |             |         |  |  |
| CYMK SPOT  PMS 1805 C PMS 2736 C Black PMS 485 C NO Varnish  Note: Proof colors do not represent exact PMS colors. Please refer to the current PMS guide. |                                                                                      |            | THIS 5 WAY   | THIS 5 / AVM 6 / □ ≥ 7 / ≤ ₹ 8 /                                                                  |       |             |         |  |  |
| SPECIAL INSTRUCTIONS & NOTES                                                                                                                              |                                                                                      |            |              | The above proof is verified and the same is ;                                                     |       |             |         |  |  |
| No-Varnish area is 0.90" x 2.00"                                                                                                                          |                                                                                      |            |              | Approved OK to Print. Approved OK for FDA submission only. Changes required submit revised proof. |       |             |         |  |  |
| CUSTOMER                                                                                                                                                  |                                                                                      |            |              |                                                                                                   |       |             |         |  |  |
| Verified By (Name & Sign)                                                                                                                                 |                                                                                      |            | Ap           | Approved By (Name & Sign)                                                                         |       |             |         |  |  |
|                                                                                                                                                           |                                                                                      |            |              |                                                                                                   |       |             |         |  |  |
| FOR MEDLIT GRAPHICS ONLY                                                                                                                                  |                                                                                      |            |              |                                                                                                   |       |             |         |  |  |
| HISTORY:<br>Noted Changes                                                                                                                                 |                                                                                      |            |              |                                                                                                   |       |             |         |  |  |