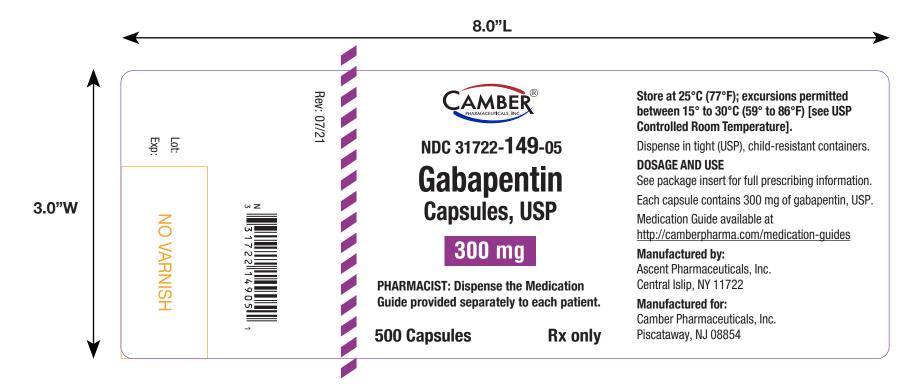

92 North Main Street, Windsor, NJ-08561 Phone #609-448-9400 Fax #609-448-9600

| Proof #             | 9      | Proof Date      | 7/23/2021 4:11 PM |
|---------------------|--------|-----------------|-------------------|
| Artwork Prepared by | JS     | Job Number      | MGL 10234         |
| Manufactured FOR    | Camber | Manufactured BY | Ascent            |

| Customer Description                                                                                                                                      | 500s Count Container Label Gabapentin Capsules, USP 300 mg (Ascent-Camber) Rev 07/21 |            |              |                                                                                                   |       |             |         |  |  |
|-----------------------------------------------------------------------------------------------------------------------------------------------------------|--------------------------------------------------------------------------------------|------------|--------------|---------------------------------------------------------------------------------------------------|-------|-------------|---------|--|--|
| Customer Name                                                                                                                                             | Ascent                                                                               | NDC #      | 31722-149-05 | REVISION #                                                                                        | 07/21 | # of COLOR  | 5       |  |  |
| Label Size                                                                                                                                                | 3.0" x 8.0"                                                                          | UPC CODE # | 331722149051 | CUSTOMER<br>ITEM #                                                                                | 31703 | BARCODE TYP | E UPC-A |  |  |
| COLORS REWIND DIRECTION                                                                                                                                   |                                                                                      |            |              |                                                                                                   |       |             |         |  |  |
| CYMK SPOT  PMS 1805 C PMS 2736 C Black PMS 513 C NO Varnish  Note: Proof colors do not represent exact PMS colors. Please refer to the current PMS guide. |                                                                                      |            | THIS 5 WAY   | THIS 5 / AVM 6 / \2\\ 7 / \$\frac{1}{2} \ 7 / \$\frac{1}{2} \ 8 / \$\\                            |       |             |         |  |  |
| SPECIAL INSTRUCTIONS & NOTES                                                                                                                              |                                                                                      |            |              | The above proof is verified and the same is ;                                                     |       |             |         |  |  |
| No-Varnish area is 0.90" x 2.00"                                                                                                                          |                                                                                      |            |              | Approved OK to Print. Approved OK for FDA submission only. Changes required submit revised proof. |       |             |         |  |  |
| CUSTOMER                                                                                                                                                  |                                                                                      |            |              |                                                                                                   |       |             |         |  |  |
| Verified By (Name & Sign)                                                                                                                                 |                                                                                      |            | Ap           | Approved By (Name & Sign)                                                                         |       |             |         |  |  |
|                                                                                                                                                           |                                                                                      |            |              |                                                                                                   |       |             |         |  |  |
| FOR MEDLIT GRAPHICS ONLY                                                                                                                                  |                                                                                      |            |              |                                                                                                   |       |             |         |  |  |
| HISTORY:<br>Noted Changes                                                                                                                                 |                                                                                      |            |              |                                                                                                   |       |             |         |  |  |