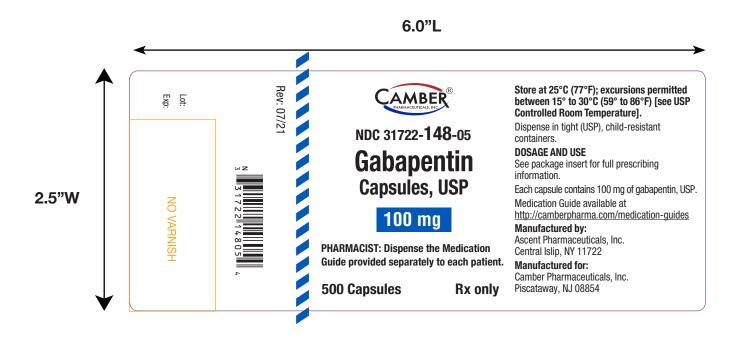

| Customer Description                                                                                                                                                                                                                    | Description 500s Count Container Label Gabapentin Capsules, USP 100 mg (Ascent-Camber) Rev 07/21 |            |                                                                                                                                 |         |                    |       |              |       |  |  |
|-----------------------------------------------------------------------------------------------------------------------------------------------------------------------------------------------------------------------------------------|--------------------------------------------------------------------------------------------------|------------|---------------------------------------------------------------------------------------------------------------------------------|---------|--------------------|-------|--------------|-------|--|--|
| Customer Name Ascent                                                                                                                                                                                                                    |                                                                                                  | NDC #      | 31722-148-05                                                                                                                    |         | REVISION #         | 07/21 | # of COLOR   | 5     |  |  |
| Label Size                                                                                                                                                                                                                              | 2.5" x 6.0"                                                                                      | UPC CODE # | 33172                                                                                                                           | 2148054 | CUSTOMER<br>ITEM # | 31700 | BARCODE TYPI | UPC-A |  |  |
| COLORS  CYMK  SPOT  PMS 1805 C  PMS 2736 C  Black  PMS 2935 C  NO Varnish  Note: Proof colors do not represent exact PMS colors. Please refer to the current PMS guide.  SPECIAL INSTRUCTIONS & NOTES  No-Varnish area is 0.90" x 2.00" |                                                                                                  |            | THIS 5  AVM 6 SIH1  THIS 5  APPROVED OK to Print.  Approved OK to PTDA submission only.  Changes required submit revised proof. |         |                    |       |              |       |  |  |
| CUSTOMER                                                                                                                                                                                                                                |                                                                                                  |            |                                                                                                                                 |         |                    |       |              |       |  |  |
| Verified By (Name & Sign)                                                                                                                                                                                                               |                                                                                                  |            | Approved By (Name & Sign)                                                                                                       |         |                    |       |              |       |  |  |
|                                                                                                                                                                                                                                         |                                                                                                  |            |                                                                                                                                 |         |                    |       |              |       |  |  |
| FOR MEDLIT GRAPHICS ONLY                                                                                                                                                                                                                |                                                                                                  |            |                                                                                                                                 |         |                    |       |              |       |  |  |
| HISTORY:<br>Noted Changes                                                                                                                                                                                                               |                                                                                                  |            |                                                                                                                                 |         |                    |       |              |       |  |  |