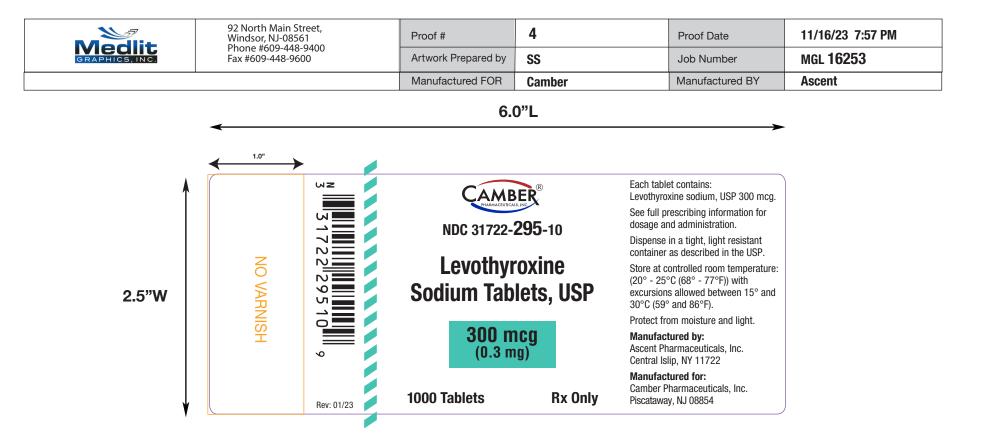

| Customer Description                                                                                                                                                                                                        | 1000 Count Container Label Levothyroxine Sodium Tablets, USP 300 mcg (Camber-Ascent) Rev 01/23 |            |                                                                                                                                                                                                                                                                                                                                                                                                                                                                                                                                                                                                                                                                                                                                                                                                                                                                                                                                                                                                                                                                                                                                                                                                                                                                                                                                                                                                                                             |                           |                    |            |              |       |
|-----------------------------------------------------------------------------------------------------------------------------------------------------------------------------------------------------------------------------|------------------------------------------------------------------------------------------------|------------|---------------------------------------------------------------------------------------------------------------------------------------------------------------------------------------------------------------------------------------------------------------------------------------------------------------------------------------------------------------------------------------------------------------------------------------------------------------------------------------------------------------------------------------------------------------------------------------------------------------------------------------------------------------------------------------------------------------------------------------------------------------------------------------------------------------------------------------------------------------------------------------------------------------------------------------------------------------------------------------------------------------------------------------------------------------------------------------------------------------------------------------------------------------------------------------------------------------------------------------------------------------------------------------------------------------------------------------------------------------------------------------------------------------------------------------------|---------------------------|--------------------|------------|--------------|-------|
| Customer Name                                                                                                                                                                                                               | Camber                                                                                         | NDC #      | 31722-295-10                                                                                                                                                                                                                                                                                                                                                                                                                                                                                                                                                                                                                                                                                                                                                                                                                                                                                                                                                                                                                                                                                                                                                                                                                                                                                                                                                                                                                                |                           | <b>REVISION #</b>  | Rev: 01/23 | # of COLOR   | 5     |
| Label Size                                                                                                                                                                                                                  | 2.5" x 6.0"                                                                                    | UPC CODE # | 331722295109                                                                                                                                                                                                                                                                                                                                                                                                                                                                                                                                                                                                                                                                                                                                                                                                                                                                                                                                                                                                                                                                                                                                                                                                                                                                                                                                                                                                                                |                           | CUSTOMER<br>ITEM # |            | BARCODE TYPE | UPC-A |
| COLORS CYMK SPOT PMS 1805 C PMS 2736 C Black PMS 3258 C NO Varnish Note: Proof colors do not represent exact PMS colors. Please refer to the current PMS guide. SPECIAL INSTRUCTIONS & NOTES No Varnish Area is 1.0" x 2.5" |                                                                                                |            | REWIND DIRECTION         Image: Third structure       Image: The above proof is verified and the same is ;         Image: The above proof is verified and the same is ;         Image: The above proof is verified and the same is ;         Image: The above proof is verified and the same is ;         Image: The above proof is verified and the same is ;         Image: The above proof is verified and the same is ;         Image: The above proof is verified and the same is ;         Image: The above proof is verified and the same is ;         Image: The above proof is verified and the same is ;         Image: The above proof is verified and the same is ;         Image: The above proof is verified and the same is ;         Image: The above proof is verified and the same is ;         Image: The above proof is verified and the same is ;         Image: The above proof is verified and the same is ;         Image: The above proof is verified and the same is ;         Image: The above proof is verified and the same is ;         Image: The above proof is verified and the same is ;         Image: The above proof is verified and the same is ;         Image: The above proof is verified and the same is ;         Image: The above proof is verified and the same is ;         Image: The above proof is verified and the same is ;         Image: The above proof is verified and the same is ; |                           |                    |            |              |       |
| CUSTOMER                                                                                                                                                                                                                    |                                                                                                |            |                                                                                                                                                                                                                                                                                                                                                                                                                                                                                                                                                                                                                                                                                                                                                                                                                                                                                                                                                                                                                                                                                                                                                                                                                                                                                                                                                                                                                                             |                           |                    |            |              |       |
| Verified By (Name & Sign)                                                                                                                                                                                                   |                                                                                                |            |                                                                                                                                                                                                                                                                                                                                                                                                                                                                                                                                                                                                                                                                                                                                                                                                                                                                                                                                                                                                                                                                                                                                                                                                                                                                                                                                                                                                                                             | Approved By (Name & Sign) |                    |            |              |       |
|                                                                                                                                                                                                                             |                                                                                                |            |                                                                                                                                                                                                                                                                                                                                                                                                                                                                                                                                                                                                                                                                                                                                                                                                                                                                                                                                                                                                                                                                                                                                                                                                                                                                                                                                                                                                                                             |                           |                    |            |              |       |
| FOR MEDLIT GRAPHICS ONLY                                                                                                                                                                                                    |                                                                                                |            |                                                                                                                                                                                                                                                                                                                                                                                                                                                                                                                                                                                                                                                                                                                                                                                                                                                                                                                                                                                                                                                                                                                                                                                                                                                                                                                                                                                                                                             |                           |                    |            |              |       |
| HISTORY:<br>Noted Changes                                                                                                                                                                                                   |                                                                                                |            |                                                                                                                                                                                                                                                                                                                                                                                                                                                                                                                                                                                                                                                                                                                                                                                                                                                                                                                                                                                                                                                                                                                                                                                                                                                                                                                                                                                                                                             |                           |                    |            |              |       |