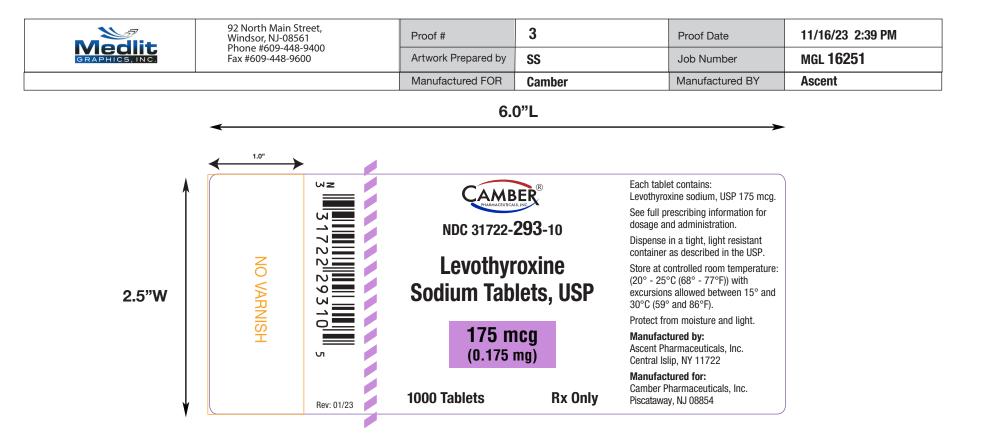

| Customer Description                                                                                                                                                                                                        | 1000 Count Container Label Levothyroxine Sodium Tablets, USP 175 mcg (Camber-Ascent) Rev 01/23 |            |                                                                                                                                                                                                                                                                                                                                                                                                                                                                                                                                                                                                                                                                                                                                                                                                                                                                                                                                                                                                                                                                                                                                                                                                                                                                                                                                                                                                                                                                                                                                                                                                                                                                                                                                                                                                                                                                                                                                                                                                                                                           |                           |                    |            |              |       |
|-----------------------------------------------------------------------------------------------------------------------------------------------------------------------------------------------------------------------------|------------------------------------------------------------------------------------------------|------------|-----------------------------------------------------------------------------------------------------------------------------------------------------------------------------------------------------------------------------------------------------------------------------------------------------------------------------------------------------------------------------------------------------------------------------------------------------------------------------------------------------------------------------------------------------------------------------------------------------------------------------------------------------------------------------------------------------------------------------------------------------------------------------------------------------------------------------------------------------------------------------------------------------------------------------------------------------------------------------------------------------------------------------------------------------------------------------------------------------------------------------------------------------------------------------------------------------------------------------------------------------------------------------------------------------------------------------------------------------------------------------------------------------------------------------------------------------------------------------------------------------------------------------------------------------------------------------------------------------------------------------------------------------------------------------------------------------------------------------------------------------------------------------------------------------------------------------------------------------------------------------------------------------------------------------------------------------------------------------------------------------------------------------------------------------------|---------------------------|--------------------|------------|--------------|-------|
| Customer Name                                                                                                                                                                                                               | Camber                                                                                         | NDC #      | 31722-293-10                                                                                                                                                                                                                                                                                                                                                                                                                                                                                                                                                                                                                                                                                                                                                                                                                                                                                                                                                                                                                                                                                                                                                                                                                                                                                                                                                                                                                                                                                                                                                                                                                                                                                                                                                                                                                                                                                                                                                                                                                                              |                           | <b>REVISION #</b>  | Rev: 01/23 | # of COLOR   | 5     |
| Label Size                                                                                                                                                                                                                  | 2.5" x 6.0"                                                                                    | UPC CODE # | 331722293105                                                                                                                                                                                                                                                                                                                                                                                                                                                                                                                                                                                                                                                                                                                                                                                                                                                                                                                                                                                                                                                                                                                                                                                                                                                                                                                                                                                                                                                                                                                                                                                                                                                                                                                                                                                                                                                                                                                                                                                                                                              |                           | CUSTOMER<br>ITEM # |            | BARCODE TYPE | UPC-A |
| COLORS CYMK SPOT PMS 1805 C PMS 2736 C Black PMS 2572 C NO Varnish Note: Proof colors do not represent exact PMS colors. Please refer to the current PMS guide. SPECIAL INSTRUCTIONS & NOTES No Varnish Area is 1.0" x 2.5" |                                                                                                |            | REWIND DIRECTION         Image: Transform of the synthesis of the synthes |                           |                    |            |              |       |
| CUSTOMER                                                                                                                                                                                                                    |                                                                                                |            |                                                                                                                                                                                                                                                                                                                                                                                                                                                                                                                                                                                                                                                                                                                                                                                                                                                                                                                                                                                                                                                                                                                                                                                                                                                                                                                                                                                                                                                                                                                                                                                                                                                                                                                                                                                                                                                                                                                                                                                                                                                           |                           |                    |            |              |       |
| Verified By (Name & Sign)                                                                                                                                                                                                   |                                                                                                |            |                                                                                                                                                                                                                                                                                                                                                                                                                                                                                                                                                                                                                                                                                                                                                                                                                                                                                                                                                                                                                                                                                                                                                                                                                                                                                                                                                                                                                                                                                                                                                                                                                                                                                                                                                                                                                                                                                                                                                                                                                                                           | Approved By (Name & Sign) |                    |            |              |       |
|                                                                                                                                                                                                                             |                                                                                                |            |                                                                                                                                                                                                                                                                                                                                                                                                                                                                                                                                                                                                                                                                                                                                                                                                                                                                                                                                                                                                                                                                                                                                                                                                                                                                                                                                                                                                                                                                                                                                                                                                                                                                                                                                                                                                                                                                                                                                                                                                                                                           |                           |                    |            |              |       |
| FOR MEDLIT GRAPHICS ONLY                                                                                                                                                                                                    |                                                                                                |            |                                                                                                                                                                                                                                                                                                                                                                                                                                                                                                                                                                                                                                                                                                                                                                                                                                                                                                                                                                                                                                                                                                                                                                                                                                                                                                                                                                                                                                                                                                                                                                                                                                                                                                                                                                                                                                                                                                                                                                                                                                                           |                           |                    |            |              |       |
| HISTORY:<br>Noted Changes                                                                                                                                                                                                   |                                                                                                |            |                                                                                                                                                                                                                                                                                                                                                                                                                                                                                                                                                                                                                                                                                                                                                                                                                                                                                                                                                                                                                                                                                                                                                                                                                                                                                                                                                                                                                                                                                                                                                                                                                                                                                                                                                                                                                                                                                                                                                                                                                                                           |                           |                    |            |              |       |