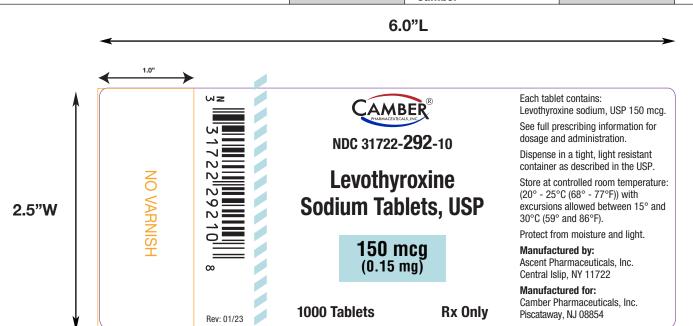

92 North Main Street, Windsor, NJ-08561 Phone #609-448-9400 Fax #609-448-9600

| Proof #             | 3      | Proof Date      | 11/13/23 1:57 PM |
|---------------------|--------|-----------------|------------------|
| Artwork Prepared by | SS     | Job Number      | MGL 16250        |
| Manufactured FOR    | Camber | Manufactured BY |                  |

| Customer Description                                                                                                                                                                                                                 | stomer Description   1000 Count Container Label Levotnyroxine Sodium Tablets, USP 150 mcg (Camber) Rev 01/23 |                                                                                                                                       |                                        |  |                    |            |             |         |  |  |  |
|--------------------------------------------------------------------------------------------------------------------------------------------------------------------------------------------------------------------------------------|--------------------------------------------------------------------------------------------------------------|---------------------------------------------------------------------------------------------------------------------------------------|----------------------------------------|--|--------------------|------------|-------------|---------|--|--|--|
| Customer Name Camber                                                                                                                                                                                                                 |                                                                                                              | NDC #                                                                                                                                 | 31722-292-10                           |  | REVISION #         | Rev: 01/23 | # of COLOR  | 5       |  |  |  |
| Label Size                                                                                                                                                                                                                           | 2.5" x 6.0"                                                                                                  | UPC CODE #                                                                                                                            | 331722292108                           |  | CUSTOMER<br>ITEM # |            | BARCODE TYP | E UPC-A |  |  |  |
| COLORS  CYMK  SPOT  PMS 1805 C  PMS 2736 C  Black  PMS 628 C  NO Varnish  Note: Proof colors do not represent exact PMS colors. Please refer to the current PMS guide.  SPECIAL INSTRUCTIONS & NOTES  No Varnish Area is 2.5" x 1.0" |                                                                                                              | THIS 5 NAVM 6 SIHL PROVIDED THE Above proof is verified and the same is;  Approved OK to Print.  Approved OK for FDA submission only. |                                        |  |                    |            |             |         |  |  |  |
|                                                                                                                                                                                                                                      |                                                                                                              |                                                                                                                                       | Changes required submit revised proof. |  |                    |            |             |         |  |  |  |
| CUSTOMER                                                                                                                                                                                                                             |                                                                                                              |                                                                                                                                       |                                        |  |                    |            |             |         |  |  |  |
| Verified By (Name & Sign)                                                                                                                                                                                                            |                                                                                                              |                                                                                                                                       | Approved By (Name & Sign)              |  |                    |            |             |         |  |  |  |
|                                                                                                                                                                                                                                      |                                                                                                              |                                                                                                                                       |                                        |  |                    |            |             |         |  |  |  |
| FOR MEDLIT GRAPHICS ONLY                                                                                                                                                                                                             |                                                                                                              |                                                                                                                                       |                                        |  |                    |            |             |         |  |  |  |
| HISTORY:<br>Noted Changes                                                                                                                                                                                                            |                                                                                                              |                                                                                                                                       |                                        |  |                    |            |             |         |  |  |  |