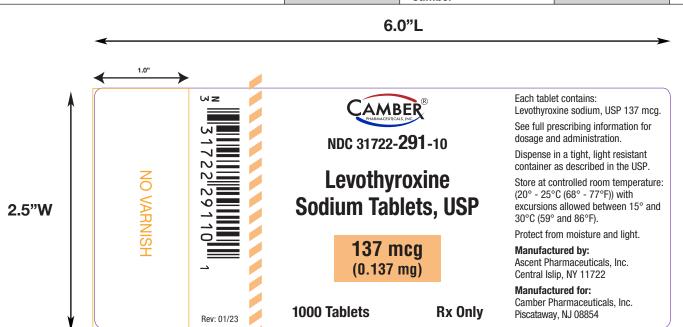

92 North Main Street, Windsor, NJ-08561 Phone #609-448-9400 Fax #609-448-9600

|   | Proof #             | 5      | Proof Date      | 11/16/23 7:56 PM |  |  |
|---|---------------------|--------|-----------------|------------------|--|--|
|   | Artwork Prepared by | SS     | Job Number      | MGL 16249        |  |  |
| 1 | Manufactured FOR    | Camber | Manufactured BY | Ascent           |  |  |

| Customer Description                                                                                                                                              | 1000 Gount Container Labei Levotnyroxine Sodium Tablets, USP 137 mcg (Gamber-Ascent) kev 01/23 |            |                                                                                                     |  |                    |            |             |         |  |  |  |
|-------------------------------------------------------------------------------------------------------------------------------------------------------------------|------------------------------------------------------------------------------------------------|------------|-----------------------------------------------------------------------------------------------------|--|--------------------|------------|-------------|---------|--|--|--|
| Customer Name                                                                                                                                                     | Camber                                                                                         | NDC#       | 31722-291-10                                                                                        |  | REVISION #         | Rev: 01/23 | # of COLOR  | 5       |  |  |  |
| Label Size                                                                                                                                                        | 2.5" x 6.0"                                                                                    | UPC CODE # | 331722291101                                                                                        |  | CUSTOMER<br>ITEM # |            | BARCODE TYP | E UPC-A |  |  |  |
| COLORS  CYMK SPOT  PMS 1805 C PMS 2736 C Black PMS 156 C NO Varnish  Note: Proof colors do not represent exact PMS colors. Please refer to the current PMS guide. |                                                                                                |            | The above proof is verified and the same is;                                                        |  |                    |            |             |         |  |  |  |
| No Varnish Area is 1.0" x 2.5"                                                                                                                                    |                                                                                                |            | Approved OK to Print.  Approved OK for FDA submission only.  Changes required submit revised proof. |  |                    |            |             |         |  |  |  |
| CUSTOMER                                                                                                                                                          |                                                                                                |            |                                                                                                     |  |                    |            |             |         |  |  |  |
| Verified By (Name & Sign)                                                                                                                                         |                                                                                                |            | Approved By (Name & Sign)                                                                           |  |                    |            |             |         |  |  |  |
|                                                                                                                                                                   |                                                                                                |            |                                                                                                     |  |                    |            |             |         |  |  |  |
| FOR MEDLIT GRAPHICS ONLY                                                                                                                                          |                                                                                                |            |                                                                                                     |  |                    |            |             |         |  |  |  |
| HISTORY:<br>Noted Changes                                                                                                                                         |                                                                                                |            |                                                                                                     |  |                    |            |             |         |  |  |  |