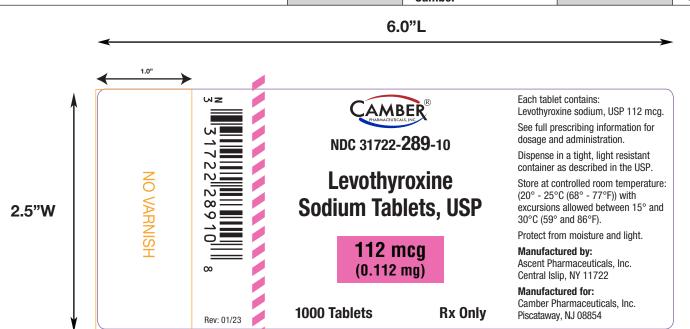

| Customer Description                                                                                                                                                                                                            | ustomer Description   1000 Count Container Label Levotnyroxine Sodium Tablets, USP 112 mcg (Camber-Ascent) kev 01/23 |                                                                                                                                                 |                                        |  |                    |            |             |         |  |  |
|---------------------------------------------------------------------------------------------------------------------------------------------------------------------------------------------------------------------------------|----------------------------------------------------------------------------------------------------------------------|-------------------------------------------------------------------------------------------------------------------------------------------------|----------------------------------------|--|--------------------|------------|-------------|---------|--|--|
| Customer Name Camber                                                                                                                                                                                                            |                                                                                                                      | NDC#                                                                                                                                            | 31722-289-10                           |  | REVISION #         | Rev: 01/23 | # of COLOR  | 5       |  |  |
| Label Size                                                                                                                                                                                                                      | 2.5" x 6.0"                                                                                                          | UPC CODE #                                                                                                                                      | 331722289108                           |  | CUSTOMER<br>ITEM # |            | BARCODE TYP | E UPC-A |  |  |
| COLORS  CYMK SPOT  PMS 1805 C PMS 2736 C Black PMS 218 C NO Varnish  Note: Proof colors do not represent exact PMS colors. Please refer to the current PMS guide.  SPECIAL INSTRUCTIONS & NOTES  No Varnish Area is 1.0" x 2.5" |                                                                                                                      | This 5 NAM 6 SIHL  This 5 NAM 6 SIHL  The above proof is verified and the same is;  Approved OK to Print.  Approved OK for FDA submission only. |                                        |  |                    |            |             |         |  |  |
|                                                                                                                                                                                                                                 |                                                                                                                      |                                                                                                                                                 | Changes required submit revised proof. |  |                    |            |             |         |  |  |
| CUSTOMER                                                                                                                                                                                                                        |                                                                                                                      |                                                                                                                                                 |                                        |  |                    |            |             |         |  |  |
| Verified By (Name & Sign)                                                                                                                                                                                                       |                                                                                                                      |                                                                                                                                                 | Approved By (Name & Sign)              |  |                    |            |             |         |  |  |
|                                                                                                                                                                                                                                 |                                                                                                                      |                                                                                                                                                 |                                        |  |                    |            |             |         |  |  |
| FOR MEDLIT GRAPHICS ONLY                                                                                                                                                                                                        |                                                                                                                      |                                                                                                                                                 |                                        |  |                    |            |             |         |  |  |
| HISTORY:<br>Noted Changes                                                                                                                                                                                                       |                                                                                                                      |                                                                                                                                                 |                                        |  |                    |            |             |         |  |  |