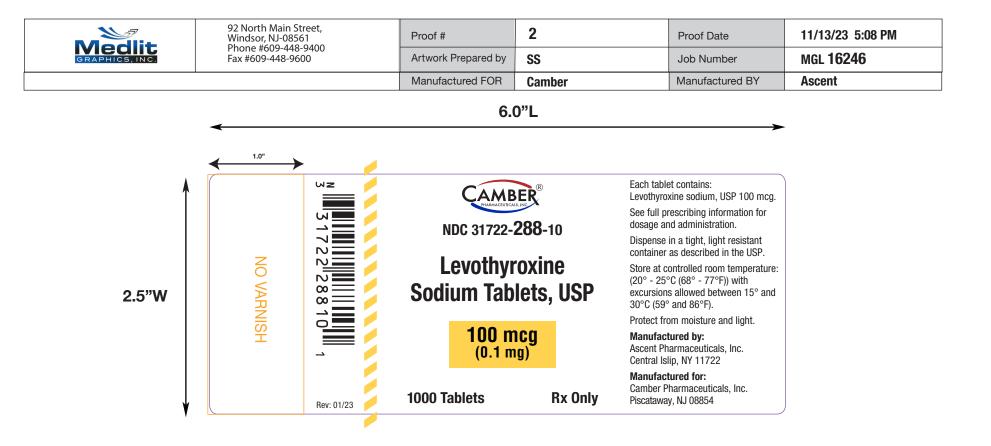

| Customer Description                                                                                                                                   | 1000 Count Container Label Levothyroxine Sodium Tablets, USP 100 mcg (Camber-Ascent) Rev 01/23 |                  |              |                                                                                                                                         |                    |            |             |         |
|--------------------------------------------------------------------------------------------------------------------------------------------------------|------------------------------------------------------------------------------------------------|------------------|--------------|-----------------------------------------------------------------------------------------------------------------------------------------|--------------------|------------|-------------|---------|
| Customer Name                                                                                                                                          | Camber                                                                                         | NDC #            | 31722-288-10 |                                                                                                                                         | <b>REVISION #</b>  | Rev: 01/23 | # of COLOR  | 5       |
| Label Size                                                                                                                                             | 2.5" x 6.0"                                                                                    | UPC CODE #       | 331722288101 |                                                                                                                                         | CUSTOMER<br>ITEM # |            | BARCODE TYP | E UPC-A |
|                                                                                                                                                        | COLORS                                                                                         | REWIND DIRECTION |              |                                                                                                                                         |                    |            |             |         |
| CYMK       SPOT         PMS 1805 C       PMS 2736 C         Black       PMS 128 C         No Varnish       Image: Comparison of the current PMS guide. |                                                                                                |                  |              | $\begin{array}{ c c c c c c c c c c c c c c c c c c c$                                                                                  |                    |            |             |         |
| SPECIAL INSTRUCTIONS & NOTES                                                                                                                           |                                                                                                |                  |              | The above proof is verified and the same is ;                                                                                           |                    |            |             |         |
| No Varnish Area is 1.0" x 2.5"                                                                                                                         |                                                                                                |                  |              | <ul> <li>Approved OK to Print.</li> <li>Approved OK for FDA submission only.</li> <li>Changes required submit revised proof.</li> </ul> |                    |            |             |         |
| CUSTOMER                                                                                                                                               |                                                                                                |                  |              |                                                                                                                                         |                    |            |             |         |
| Verified By (Name & Sign)                                                                                                                              |                                                                                                |                  |              | Approved By (Name & Sign)                                                                                                               |                    |            |             |         |
|                                                                                                                                                        |                                                                                                |                  |              |                                                                                                                                         |                    |            |             |         |
| FOR MEDLIT GRAPHICS ONLY                                                                                                                               |                                                                                                |                  |              |                                                                                                                                         |                    |            |             |         |
| HISTORY:<br>Noted Changes                                                                                                                              |                                                                                                |                  |              |                                                                                                                                         |                    |            |             |         |