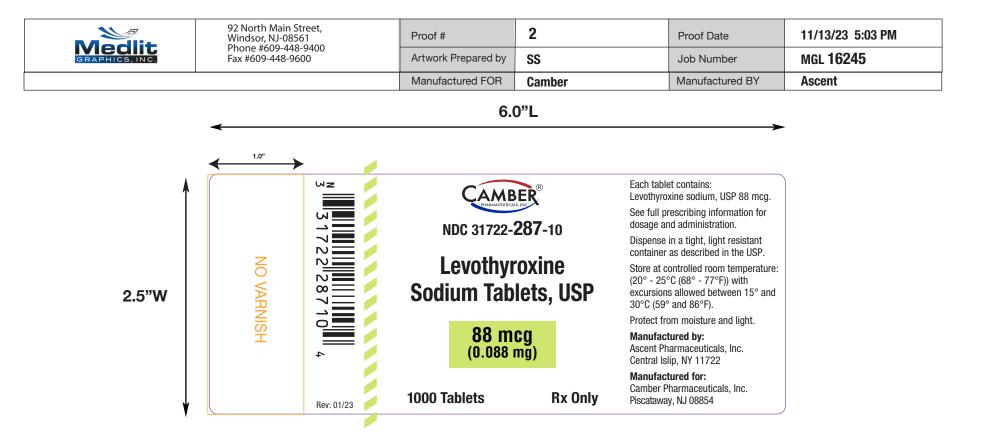

| <b>Customer Description</b>                                                                                                                                    | 1000 Count Container Label Levothyroxine Sodium Tablets, USP 88 mcg (Camber-Ascent) Rev 01/23 |            |              |                                                                                                                                                                                                                                                                                                                                                                                                                                                                                                                                                                                                                                                                                                                                                                                                                                                                                                                                                                                                                                                      |                    |            |              |       |
|----------------------------------------------------------------------------------------------------------------------------------------------------------------|-----------------------------------------------------------------------------------------------|------------|--------------|------------------------------------------------------------------------------------------------------------------------------------------------------------------------------------------------------------------------------------------------------------------------------------------------------------------------------------------------------------------------------------------------------------------------------------------------------------------------------------------------------------------------------------------------------------------------------------------------------------------------------------------------------------------------------------------------------------------------------------------------------------------------------------------------------------------------------------------------------------------------------------------------------------------------------------------------------------------------------------------------------------------------------------------------------|--------------------|------------|--------------|-------|
| Customer Name                                                                                                                                                  | Camber                                                                                        | NDC #      | 31722-287-10 |                                                                                                                                                                                                                                                                                                                                                                                                                                                                                                                                                                                                                                                                                                                                                                                                                                                                                                                                                                                                                                                      | <b>REVISION #</b>  | Rev: 01/23 | # of COLOR   | 5     |
| Label Size                                                                                                                                                     | 2.5" x 6.0"                                                                                   | UPC CODE # | 331722287104 |                                                                                                                                                                                                                                                                                                                                                                                                                                                                                                                                                                                                                                                                                                                                                                                                                                                                                                                                                                                                                                                      | CUSTOMER<br>ITEM # |            | BARCODE TYPI | UPC-A |
|                                                                                                                                                                | REWIND DIRECTION                                                                              |            |              |                                                                                                                                                                                                                                                                                                                                                                                                                                                                                                                                                                                                                                                                                                                                                                                                                                                                                                                                                                                                                                                      |                    |            |              |       |
| COLORS CYMK SPOT PMS 1805 C PMS 2736 C Black PMS 374 C NO Varnish Note: Proof colors do not represent exact PMS colors. Please refer to the current PMS guide. |                                                                                               |            |              | THIS     THIS |                    |            |              |       |
| SPECIAL INSTRUCTIONS & NOTES                                                                                                                                   |                                                                                               |            |              | The above proof is verified and the same is ;                                                                                                                                                                                                                                                                                                                                                                                                                                                                                                                                                                                                                                                                                                                                                                                                                                                                                                                                                                                                        |                    |            |              |       |
| No Varnish Area is 1.0" x 2.5"                                                                                                                                 |                                                                                               |            |              | <ul> <li>Approved OK to Print.</li> <li>Approved OK for FDA submission only.</li> <li>Changes required submit revised proof.</li> </ul>                                                                                                                                                                                                                                                                                                                                                                                                                                                                                                                                                                                                                                                                                                                                                                                                                                                                                                              |                    |            |              |       |
| CUSTOMER                                                                                                                                                       |                                                                                               |            |              |                                                                                                                                                                                                                                                                                                                                                                                                                                                                                                                                                                                                                                                                                                                                                                                                                                                                                                                                                                                                                                                      |                    |            |              |       |
| Verified By (Name & Sign)                                                                                                                                      |                                                                                               |            |              | Approved By (Name & Sign)                                                                                                                                                                                                                                                                                                                                                                                                                                                                                                                                                                                                                                                                                                                                                                                                                                                                                                                                                                                                                            |                    |            |              |       |
|                                                                                                                                                                |                                                                                               |            |              |                                                                                                                                                                                                                                                                                                                                                                                                                                                                                                                                                                                                                                                                                                                                                                                                                                                                                                                                                                                                                                                      |                    |            |              |       |
| FOR MEDLIT GRAPHICS ONLY                                                                                                                                       |                                                                                               |            |              |                                                                                                                                                                                                                                                                                                                                                                                                                                                                                                                                                                                                                                                                                                                                                                                                                                                                                                                                                                                                                                                      |                    |            |              |       |
| HISTORY:<br>Noted Changes                                                                                                                                      |                                                                                               |            |              |                                                                                                                                                                                                                                                                                                                                                                                                                                                                                                                                                                                                                                                                                                                                                                                                                                                                                                                                                                                                                                                      |                    |            |              |       |