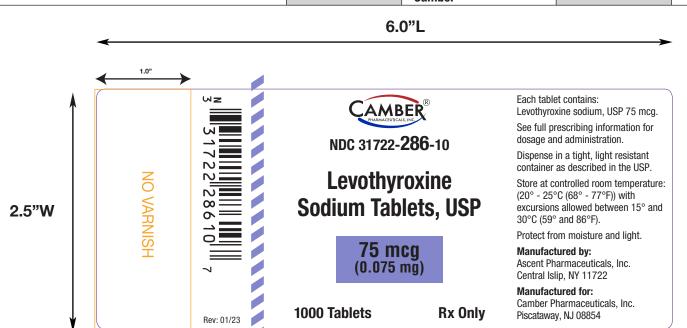

92 North Main Street, Windsor, NJ-08561 Phone #609-448-9400 Fax #609-448-9600

| Proof #             | 3      | Proof Date      | 11/16/23 1:54 PM |
|---------------------|--------|-----------------|------------------|
| Artwork Prepared by | SS     | Job Number      | MGL 16244        |
| Manufactured FOR    | Camber | Manufactured BY | Ascent           |

| Customer Description                                                                                                                                                                                                             | ustomer Description   1000 Count Container Label Levothyroxine Sodium Tablets, USP 75 mcg (Camber-Ascent) Rev 01/23 |            |                                                                                                                                          |  |                    |            |             |         |  |  |
|----------------------------------------------------------------------------------------------------------------------------------------------------------------------------------------------------------------------------------|---------------------------------------------------------------------------------------------------------------------|------------|------------------------------------------------------------------------------------------------------------------------------------------|--|--------------------|------------|-------------|---------|--|--|
| Customer Name Camber                                                                                                                                                                                                             |                                                                                                                     | NDC#       | 31722-286-10                                                                                                                             |  | REVISION #         | Rev: 01/23 | # of COLOR  | 5       |  |  |
| Label Size                                                                                                                                                                                                                       | 2.5" x 6.0"                                                                                                         | UPC CODE # | 331722286107                                                                                                                             |  | CUSTOMER<br>ITEM # |            | BARCODE TYP | E UPC-A |  |  |
| COLORS  CYMK SPOT  PMS 1805 C PMS 2736 C Black PMS 7446 C NO Varnish  Note: Proof colors do not represent exact PMS colors. Please refer to the current PMS guide.  SPECIAL INSTRUCTIONS & NOTES  No Varnish Area is 1.0" x 2.5" |                                                                                                                     |            | This 5 AVM 6 SIHL  This 5 WAY  The above proof is verified and the same is;  Approved OK to Print.  Approved OK for FDA submission only. |  |                    |            |             |         |  |  |
| NO VALIDIDI AIGU IS 1.0 X 2.0                                                                                                                                                                                                    |                                                                                                                     |            | Changes required submit revised proof.                                                                                                   |  |                    |            |             |         |  |  |
| CUSTOMER                                                                                                                                                                                                                         |                                                                                                                     |            |                                                                                                                                          |  |                    |            |             |         |  |  |
| Verified By (Name & Sign)                                                                                                                                                                                                        |                                                                                                                     |            | Approved By (Name & Sign)                                                                                                                |  |                    |            |             |         |  |  |
|                                                                                                                                                                                                                                  |                                                                                                                     |            |                                                                                                                                          |  |                    |            |             |         |  |  |
| FOR MEDLIT GRAPHICS ONLY                                                                                                                                                                                                         |                                                                                                                     |            |                                                                                                                                          |  |                    |            |             |         |  |  |
| HISTORY:<br>Noted Changes                                                                                                                                                                                                        |                                                                                                                     |            |                                                                                                                                          |  |                    |            |             |         |  |  |