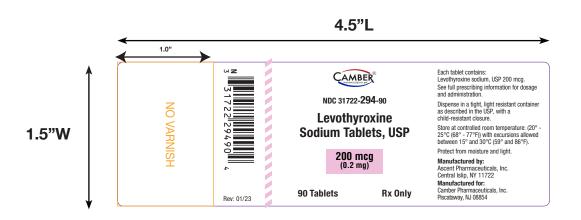

| Customer Description 90 Count Container Label Levothyroxine Sodium Tablets, USP 200 mcg (Camber-Ascent) Rev 01/23 |                                                                                                                                                               |            |                                        |              |                                       |                           |             |         |
|-------------------------------------------------------------------------------------------------------------------|---------------------------------------------------------------------------------------------------------------------------------------------------------------|------------|----------------------------------------|--------------|---------------------------------------|---------------------------|-------------|---------|
| Customer Name                                                                                                     | Camber                                                                                                                                                        | NDC#       | 31722                                  | -294-90      | REVISION #                            | Rev: 01/23                | # of COLOR  | 5       |
| Label Size                                                                                                        | 1.5" x 4.5"                                                                                                                                                   | UPC CODE # | 33172                                  | 2294904      | CUSTOMER<br>ITEM #                    |                           | BARCODE TYP | E UPC-A |
| Please refer to                                                                                                   | COLORS  SPOT  PMS 217 C NO Varnish  ors do not represent exact PMS colors. the current PMS guide.  SPECIAL INSTRUCTIONS & NOTES  Varnish Area is 1.0" x 1.50" |            |                                        | This 5 Way   | AVM SIHI e above proof is Approved Of | verified and the same is; |             |         |
|                                                                                                                   |                                                                                                                                                               |            | Changes required submit revised proof. |              |                                       |                           |             |         |
|                                                                                                                   |                                                                                                                                                               |            | CUS                                    | TOMER        |                                       |                           |             |         |
| Verified By (Name & Sign)                                                                                         |                                                                                                                                                               |            | Approved By (Name & Sign)              |              |                                       |                           |             |         |
|                                                                                                                   |                                                                                                                                                               |            |                                        |              |                                       |                           |             |         |
|                                                                                                                   |                                                                                                                                                               | FOR ME     | DLIT G                                 | RAPHICS ONLY |                                       |                           |             |         |
| HISTORY:<br>Noted Changes                                                                                         |                                                                                                                                                               |            |                                        |              |                                       |                           |             |         |