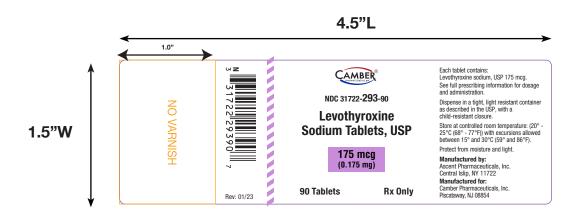

| sustomer Description 90 Count Container Label Levothyroxine Sodium Tablets, USP 175 mcg (Camber-Ascent) Rev 01/23                                                                                                              |             |                  |                                                |              |                   |            |             |       |  |  |
|--------------------------------------------------------------------------------------------------------------------------------------------------------------------------------------------------------------------------------|-------------|------------------|------------------------------------------------|--------------|-------------------|------------|-------------|-------|--|--|
| Customer Name Camber                                                                                                                                                                                                           |             | NDC#             | 31722-293-90                                   |              | REVISION #        | Rev: 01/23 | # of COLOR  | 5     |  |  |
| Label Size                                                                                                                                                                                                                     | 1.5" x 4.5" | UPC CODE #       | 33172                                          | 2293907      | CUSTOMER<br>ITEM# |            | BARCODE TYP | UPC-A |  |  |
|                                                                                                                                                                                                                                | COLORS      | REWIND DIRECTION |                                                |              |                   |            |             |       |  |  |
| CYMK  SPOT  PMS 1805 C  PMS 2736 C  Black  PMS 2572 C  NO Varnish  Note: Proof colors do not represent exact PMS colors. Please refer to the current PMS guide.  SPECIAL INSTRUCTIONS & NOTES  No Varnish Area is 1.0" x 1.50" |             |                  | THIS 5 SIHL SIHL SIHL SIHL SIHL SIHL SIHL SIHL |              |                   |            |             |       |  |  |
|                                                                                                                                                                                                                                |             |                  | Changes required submit revised proof.         |              |                   |            |             |       |  |  |
|                                                                                                                                                                                                                                |             |                  | CUS                                            | TOMER        |                   |            |             |       |  |  |
| Verified By (Name & Sign)                                                                                                                                                                                                      |             |                  | Approved By (Name & Sign)                      |              |                   |            |             |       |  |  |
|                                                                                                                                                                                                                                |             |                  |                                                |              |                   |            |             |       |  |  |
|                                                                                                                                                                                                                                |             | FOR ME           | EDLIT G                                        | RAPHICS ONLY |                   |            |             |       |  |  |
| HISTORY:<br>Noted Changes                                                                                                                                                                                                      |             |                  |                                                |              |                   |            |             |       |  |  |