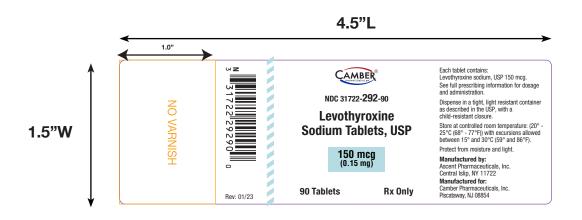

| <b>Customer Description</b>                                                                                                                   | n 90 Count Container Label Levothyroxine Sodium Tablets, USP 150 mcg (Camber) Rev 01/23 |                  |                                                                                                                                           |         |                    |            |              |       |  |
|-----------------------------------------------------------------------------------------------------------------------------------------------|-----------------------------------------------------------------------------------------|------------------|-------------------------------------------------------------------------------------------------------------------------------------------|---------|--------------------|------------|--------------|-------|--|
| Customer Name Camber                                                                                                                          |                                                                                         | NDC# 31722-292-  |                                                                                                                                           | -292-90 | REVISION #         | Rev: 01/23 | # of COLOR   | 5     |  |
| Label Size                                                                                                                                    | 1.5" x 4.5"                                                                             | UPC CODE #       | 331722292900                                                                                                                              |         | CUSTOMER<br>ITEM # |            | BARCODE TYPI | UPC-A |  |
|                                                                                                                                               | COLORS                                                                                  | REWIND DIRECTION |                                                                                                                                           |         |                    |            |              |       |  |
| PMS 1805 C PMS 2736 C Black PMS 628 C NO Varnish Note: Proof colors do not represent exact PMS colors. Please refer to the current PMS guide. |                                                                                         |                  | THIS 5 AVM 6 SIHL SIHL SIHL SIHL SIHL SIHL SIHL SIHL                                                                                      |         |                    |            |              |       |  |
| SPECIAL INSTRUCTIONS & NOTES                                                                                                                  |                                                                                         |                  | The above proof is verified and the same is ;                                                                                             |         |                    |            |              |       |  |
| No Varnish Area is 1.5" x 1.0"                                                                                                                |                                                                                         |                  | <ul><li>□ Approved OK to Print.</li><li>□ Approved OK for FDA submission only.</li><li>□ Changes required submit revised proof.</li></ul> |         |                    |            |              |       |  |
|                                                                                                                                               |                                                                                         |                  | CUS                                                                                                                                       | TOMER   |                    |            |              |       |  |
| Verified By (Name & Sign)                                                                                                                     |                                                                                         |                  | Approved By (Name & Sign)                                                                                                                 |         |                    |            |              |       |  |
|                                                                                                                                               |                                                                                         |                  |                                                                                                                                           |         |                    |            |              |       |  |
| FOR MEDLIT GRAPHICS ONLY                                                                                                                      |                                                                                         |                  |                                                                                                                                           |         |                    |            |              |       |  |
| HISTORY:<br>Noted Changes                                                                                                                     |                                                                                         |                  |                                                                                                                                           |         |                    |            |              |       |  |