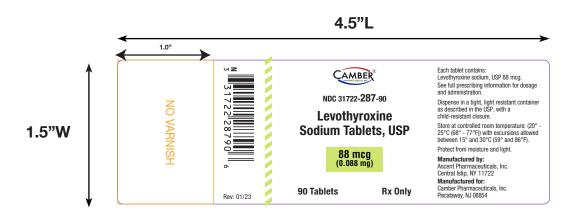

| ustomer Description 90 Count Container Label Levothyroxine Sodium Tablets, USP 88 mcg (Camber-Ascent) Rev 01/23                               |             |            |                                                                                                                                                                                                                                                                                                                                                                                                                                                                                                                                                                                                                                                                                                                                                                                                                                                                                                                                                                                                                                                                                                                                                                                                                                                                                                                                                                                                                                                                                                                                                                                                                                                                                                                                                                                                                                                                                                                                                                                                                                                                                                                                |                                                                    |                    |            |             |       |  |  |
|-----------------------------------------------------------------------------------------------------------------------------------------------|-------------|------------|--------------------------------------------------------------------------------------------------------------------------------------------------------------------------------------------------------------------------------------------------------------------------------------------------------------------------------------------------------------------------------------------------------------------------------------------------------------------------------------------------------------------------------------------------------------------------------------------------------------------------------------------------------------------------------------------------------------------------------------------------------------------------------------------------------------------------------------------------------------------------------------------------------------------------------------------------------------------------------------------------------------------------------------------------------------------------------------------------------------------------------------------------------------------------------------------------------------------------------------------------------------------------------------------------------------------------------------------------------------------------------------------------------------------------------------------------------------------------------------------------------------------------------------------------------------------------------------------------------------------------------------------------------------------------------------------------------------------------------------------------------------------------------------------------------------------------------------------------------------------------------------------------------------------------------------------------------------------------------------------------------------------------------------------------------------------------------------------------------------------------------|--------------------------------------------------------------------|--------------------|------------|-------------|-------|--|--|
| Customer Name                                                                                                                                 | Camber      | NDC #      | 31722                                                                                                                                                                                                                                                                                                                                                                                                                                                                                                                                                                                                                                                                                                                                                                                                                                                                                                                                                                                                                                                                                                                                                                                                                                                                                                                                                                                                                                                                                                                                                                                                                                                                                                                                                                                                                                                                                                                                                                                                                                                                                                                          | -287-90                                                            | REVISION #         | Rev: 01/23 | # of COLOR  | 5     |  |  |
| Label Size                                                                                                                                    | 1.5" x 4.5" | UPC CODE # | 331722287906                                                                                                                                                                                                                                                                                                                                                                                                                                                                                                                                                                                                                                                                                                                                                                                                                                                                                                                                                                                                                                                                                                                                                                                                                                                                                                                                                                                                                                                                                                                                                                                                                                                                                                                                                                                                                                                                                                                                                                                                                                                                                                                   |                                                                    | CUSTOMER<br>ITEM # |            | BARCODE TYP | UPC-A |  |  |
| COLORS  CYMK SPOT                                                                                                                             |             |            |                                                                                                                                                                                                                                                                                                                                                                                                                                                                                                                                                                                                                                                                                                                                                                                                                                                                                                                                                                                                                                                                                                                                                                                                                                                                                                                                                                                                                                                                                                                                                                                                                                                                                                                                                                                                                                                                                                                                                                                                                                                                                                                                | REWIND DIRECTION  THIS WAY SIHL SIHL SIHL SIHL SIHL SIHL SIHL SIHL |                    |            |             |       |  |  |
| PMS 1805 C PMS 2736 C Black PMS 374 C NO Varnish Note: Proof colors do not represent exact PMS colors. Please refer to the current PMS guide. |             |            | THIS 5 AVM 6 SIHLL STEE TO SEE TO SHELL STEE TO SEE |                                                                    |                    |            |             |       |  |  |
| SPECIAL INSTRUCTIONS & NOTES  No Varnish Area is 1.0" x 1.50"                                                                                 |             |            | The above proof is verified and the same is ;  Approved OK to Print.  Approved OK for FDA submission only.  Changes required submit revised proof.                                                                                                                                                                                                                                                                                                                                                                                                                                                                                                                                                                                                                                                                                                                                                                                                                                                                                                                                                                                                                                                                                                                                                                                                                                                                                                                                                                                                                                                                                                                                                                                                                                                                                                                                                                                                                                                                                                                                                                             |                                                                    |                    |            |             |       |  |  |
|                                                                                                                                               |             |            | CUS                                                                                                                                                                                                                                                                                                                                                                                                                                                                                                                                                                                                                                                                                                                                                                                                                                                                                                                                                                                                                                                                                                                                                                                                                                                                                                                                                                                                                                                                                                                                                                                                                                                                                                                                                                                                                                                                                                                                                                                                                                                                                                                            | OMER                                                               |                    |            |             |       |  |  |
| Verified By (Name & Sign)                                                                                                                     |             |            | Approved By (Name & Sign)                                                                                                                                                                                                                                                                                                                                                                                                                                                                                                                                                                                                                                                                                                                                                                                                                                                                                                                                                                                                                                                                                                                                                                                                                                                                                                                                                                                                                                                                                                                                                                                                                                                                                                                                                                                                                                                                                                                                                                                                                                                                                                      |                                                                    |                    |            |             |       |  |  |
| LICTORY.                                                                                                                                      |             | FOR ME     | EDLIT GF                                                                                                                                                                                                                                                                                                                                                                                                                                                                                                                                                                                                                                                                                                                                                                                                                                                                                                                                                                                                                                                                                                                                                                                                                                                                                                                                                                                                                                                                                                                                                                                                                                                                                                                                                                                                                                                                                                                                                                                                                                                                                                                       | APHICS ONLY                                                        |                    |            |             |       |  |  |
| HISTORY:<br>Noted Changes                                                                                                                     |             |            |                                                                                                                                                                                                                                                                                                                                                                                                                                                                                                                                                                                                                                                                                                                                                                                                                                                                                                                                                                                                                                                                                                                                                                                                                                                                                                                                                                                                                                                                                                                                                                                                                                                                                                                                                                                                                                                                                                                                                                                                                                                                                                                                |                                                                    |                    |            |             |       |  |  |