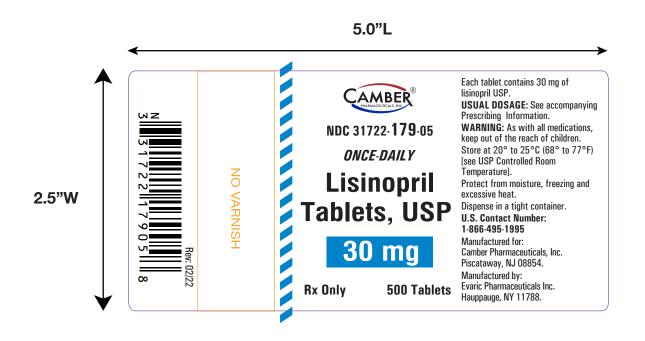

92 North Main Street, Windsor, NJ-08561 Phone #609-448-9400 Fax #609-448-9600

| Proof #             | 2      | Proof Date      | 02/10/2022 3:31 PM |
|---------------------|--------|-----------------|--------------------|
| Artwork Prepared by | SS     | Job Number      | MGL 10475          |
| Manufactured FOR    | Camber | Manufactured BY | Evaric Pharma      |

| Customer Description 500's Count Container Label for Lisinopril Tablets 30 mg (Camber-Evaric) Rev                                                                                        |             |            |                                                                                                         |                  |                    |       |             |         |  |  |
|------------------------------------------------------------------------------------------------------------------------------------------------------------------------------------------|-------------|------------|---------------------------------------------------------------------------------------------------------|------------------|--------------------|-------|-------------|---------|--|--|
| Customer Name Evaric Pharma                                                                                                                                                              |             | NDC #      | 31722-179-05                                                                                            |                  | REVISION #         | 02/22 | # of COLOR  | 5       |  |  |
| Label Size                                                                                                                                                                               | 2.5" x 5.0" | UPC CODE # | 331722179058                                                                                            |                  | CUSTOMER<br>ITEM # | NA    | BARCODE TYP | E UPC-A |  |  |
| COLORS                                                                                                                                                                                   |             |            |                                                                                                         | REWIND DIRECTION |                    |       |             |         |  |  |
| CYMK SPOT  PMS 2736 C PMS 1805 C PMS Process Blue NO Varnish  Note: Proof colors do not represent exact PMS colors. Please refer to the current PMS guide.  SPECIAL INSTRUCTIONS & NOTES |             |            | This 5 NAM 6 SIHL  This 5 NAM 6 SIHL  The above proof is verified and the same is ;                     |                  |                    |       |             |         |  |  |
| No Varnish Area is 0.80" x 2.5"                                                                                                                                                          |             |            | ☐ Approved OK to Print. ☐ Approved OK for FDA submission only. ☐ Changes required submit revised proof. |                  |                    |       |             |         |  |  |
| CUSTOMER                                                                                                                                                                                 |             |            |                                                                                                         |                  |                    |       |             |         |  |  |
| Verified By (Name & Sign)                                                                                                                                                                |             |            | Approved By (Name & Sign)                                                                               |                  |                    |       |             |         |  |  |
|                                                                                                                                                                                          |             |            |                                                                                                         |                  |                    |       |             |         |  |  |
| FOR MEDLIT GRAPHICS ONLY                                                                                                                                                                 |             |            |                                                                                                         |                  |                    |       |             |         |  |  |
| HISTORY:<br>Noted Changes                                                                                                                                                                |             |            |                                                                                                         |                  |                    |       |             |         |  |  |