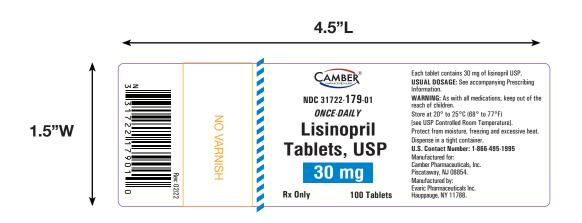

| <b>Customer Description</b>                                                                                                                                                               | on 100's Count Container Label for Lisinopril Tablets 30 mg (Camber-Evaric) |            |                                                                                                                                            |                  |                    |       |              |       |  |  |
|-------------------------------------------------------------------------------------------------------------------------------------------------------------------------------------------|-----------------------------------------------------------------------------|------------|--------------------------------------------------------------------------------------------------------------------------------------------|------------------|--------------------|-------|--------------|-------|--|--|
| Customer Name Evaric Pharma                                                                                                                                                               |                                                                             | NDC #      | 31722-179-01                                                                                                                               |                  | REVISION #         | 02/22 | # of COLOR   | 5     |  |  |
| Label Size                                                                                                                                                                                | 1.5" x 4.5"                                                                 | UPC CODE # | 331722179010                                                                                                                               |                  | CUSTOMER<br>ITEM # | NA    | BARCODE TYPE | UPC-A |  |  |
| COLORS                                                                                                                                                                                    |                                                                             |            |                                                                                                                                            | REWIND DIRECTION |                    |       |              |       |  |  |
| CYMK SPOT  PMS 2736 C PMS 1805 C PMS Process Black NO Varnish  Note: Proof colors do not represent exact PMS colors. Please refer to the current PMS guide.  SPECIAL INSTRUCTIONS & NOTES |                                                                             |            | This 5 AVM 6 SIHL Fig. 7 Fig. 8  The above proof is verified and the same is;  Approved OK to Print.  Approved OK for FDA submission only. |                  |                    |       |              |       |  |  |
| No Varnish Area is 0.72" x 1.5"                                                                                                                                                           |                                                                             |            | Changes required submit revised proof.                                                                                                     |                  |                    |       |              |       |  |  |
| CUSTOMER                                                                                                                                                                                  |                                                                             |            |                                                                                                                                            |                  |                    |       |              |       |  |  |
| Verified By (Name & Sign)                                                                                                                                                                 |                                                                             |            | Approved By (Name & Sign)                                                                                                                  |                  |                    |       |              |       |  |  |
|                                                                                                                                                                                           |                                                                             |            |                                                                                                                                            |                  |                    |       |              |       |  |  |
| FOR MEDLIT GRAPHICS ONLY                                                                                                                                                                  |                                                                             |            |                                                                                                                                            |                  |                    |       |              |       |  |  |
| HISTORY:<br>Noted Changes                                                                                                                                                                 |                                                                             |            |                                                                                                                                            |                  |                    |       |              |       |  |  |