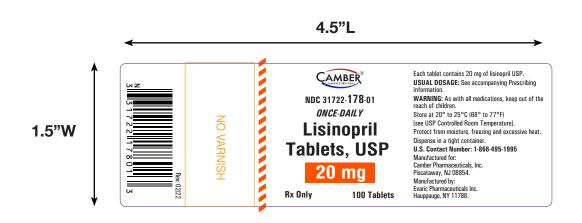

92 North Main Street, Windsor, NJ-08561 Phone #609-448-9400 Fax #609-448-9600

| Proof #             | 2      | Proof Date      | 02/10/2022 3:27 PM |
|---------------------|--------|-----------------|--------------------|
| Artwork Prepared by | SS     | Job Number      | MGL 10472          |
| Manufactured FOR    | Camber | Manufactured BY | Evaric Pharma      |

| <b>Customer Description</b>                                                                                                                                                                                                                                                   | 100's Count Container Label for Lisinopril Tablets 20 mg (Camber-Evaric) |                   |                           |                         |            |             |            |   |  |  |
|-------------------------------------------------------------------------------------------------------------------------------------------------------------------------------------------------------------------------------------------------------------------------------|--------------------------------------------------------------------------|-------------------|---------------------------|-------------------------|------------|-------------|------------|---|--|--|
| Customer Name                                                                                                                                                                                                                                                                 | Evaric Pharma                                                            | Pharma NDC # 3172 |                           | -178-01                 | REVISION # | 02/22       | # of COLOR | 5 |  |  |
| Label Size                                                                                                                                                                                                                                                                    | 1.5" x 4.5" UPC CODE # 33172                                             |                   | 2178013                   | CUSTOMER NA             |            | BARCODE TYP | E UPC-A    |   |  |  |
| COLORS  CYMK  SPOT  PMS 2736 C  PMS 1805 C  PMS 0range out to be labeled by the colors of the current PMS guide.  Note: Proof colors do not represent exact PMS colors. Please refer to the current PMS guide.  SPECIAL INSTRUCTIONS & NOTES  No Varnish Area is 0.72" x 1.5" |                                                                          |                   | THIS 5 WAY                | THIS WAY SIHL ST 7 ST 8 |            |             |            |   |  |  |
| CUSTOMER                                                                                                                                                                                                                                                                      |                                                                          |                   |                           |                         |            |             |            |   |  |  |
| Verified By (Name & Sign)                                                                                                                                                                                                                                                     |                                                                          |                   | Approved By (Name & Sign) |                         |            |             |            |   |  |  |
|                                                                                                                                                                                                                                                                               |                                                                          |                   |                           |                         |            |             |            |   |  |  |
| FOR MEDLIT GRAPHICS ONLY                                                                                                                                                                                                                                                      |                                                                          |                   |                           |                         |            |             |            |   |  |  |
| HISTORY:<br>Noted Changes                                                                                                                                                                                                                                                     |                                                                          |                   |                           |                         |            |             |            |   |  |  |