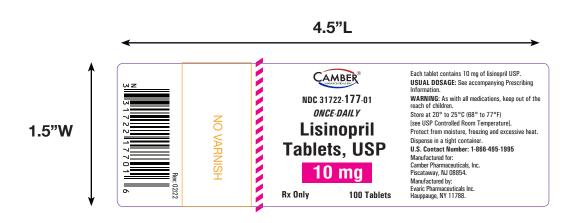

| <b>Customer Description</b>                                                                                                                                                                                                         | 100's Count Container Label for Lisinopril Tablets 10 mg (Camber-Evaric) |  |                           |        |                    |       |             |         |  |  |
|-------------------------------------------------------------------------------------------------------------------------------------------------------------------------------------------------------------------------------------|--------------------------------------------------------------------------|--|---------------------------|--------|--------------------|-------|-------------|---------|--|--|
| Customer Name                                                                                                                                                                                                                       | stomer Name Evaric Pharma ND                                             |  | 31722-177-01              |        | REVISION #         | 02/22 | # of COLOR  | 5       |  |  |
| Label Size                                                                                                                                                                                                                          | nel Size 1.5" x 4.5"                                                     |  | 331722177016              |        | CUSTOMER<br>ITEM # | NA    | BARCODE TYP | E UPC-A |  |  |
| COLORS  CYMK  SPOT  PMS 2736 C  PMS 1805 C  Magenta  Black  NO Varnish  Note: Proof colors do not represent exact PMS colors. Please refer to the current PMS guide.  SPECIAL INSTRUCTIONS & NOTES  No Varnish Area is 0.72" x 1.5" |                                                                          |  | This 5 WAY                | THIS 5 |                    |       |             |         |  |  |
| CUSTOMER                                                                                                                                                                                                                            |                                                                          |  |                           |        |                    |       |             |         |  |  |
| Verified By (Name & Sign)                                                                                                                                                                                                           |                                                                          |  | Approved By (Name & Sign) |        |                    |       |             |         |  |  |
|                                                                                                                                                                                                                                     |                                                                          |  |                           |        |                    |       |             |         |  |  |
| FOR MEDLIT GRAPHICS ONLY                                                                                                                                                                                                            |                                                                          |  |                           |        |                    |       |             |         |  |  |
| HISTORY:<br>Noted Changes                                                                                                                                                                                                           |                                                                          |  |                           |        |                    |       |             |         |  |  |