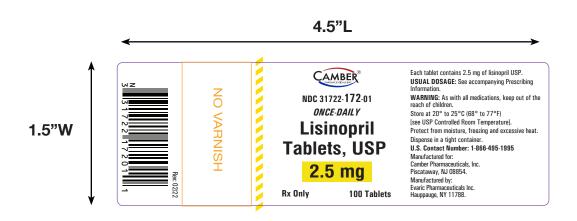

92 North Main Street, Windsor, NJ-08561 Phone #609-448-9400 Fax #609-448-9600

| Proof #             | 2      | Proof Date      | 02/10/2022 3:19 PM |
|---------------------|--------|-----------------|--------------------|
| Artwork Prepared by | SS     | Job Number      | MGL 10466          |
| Manufactured FOR    | Camber | Manufactured BY | Evaric Pharma      |

| <b>Customer Description</b>                                                                                                                                                              | 100's Count Container Label for Lisinopril Tablets 2.5 mg (Camber-Evaric) |            |                                                                                                   |  |                    |       |              |       |  |  |
|------------------------------------------------------------------------------------------------------------------------------------------------------------------------------------------|---------------------------------------------------------------------------|------------|---------------------------------------------------------------------------------------------------|--|--------------------|-------|--------------|-------|--|--|
| Customer Name Evaric Pharma                                                                                                                                                              |                                                                           | NDC #      | 31722-172-01                                                                                      |  | REVISION #         | 02/22 | # of COLOR   | 5     |  |  |
| Label Size                                                                                                                                                                               | 1.5" x 4.5"                                                               | UPC CODE # | 331722172011                                                                                      |  | CUSTOMER<br>ITEM # | NA    | BARCODE TYPE | UPC-A |  |  |
| COLORS                                                                                                                                                                                   |                                                                           |            | REWIND DIRECTION                                                                                  |  |                    |       |              |       |  |  |
| CYMK SPOT  PMS 2736 C PMS 1805 C PMS Yellow Black NO Varnish  Note: Proof colors do not represent exact PMS colors. Please refer to the current PMS guide.  SPECIAL INSTRUCTIONS & NOTES |                                                                           |            | THIS 5 NAM 6 SIHL                                                                                 |  |                    |       |              |       |  |  |
| No Varnish Area is 0.72" x 1.5"                                                                                                                                                          |                                                                           |            | Approved OK to Print. Approved OK for FDA submission only. Changes required submit revised proof. |  |                    |       |              |       |  |  |
| CUSTOMER                                                                                                                                                                                 |                                                                           |            |                                                                                                   |  |                    |       |              |       |  |  |
| Verified By (Name & Sign)                                                                                                                                                                |                                                                           |            | Approved By (Name & Sign)                                                                         |  |                    |       |              |       |  |  |
|                                                                                                                                                                                          |                                                                           |            |                                                                                                   |  |                    |       |              |       |  |  |
| FOR MEDLIT GRAPHICS ONLY                                                                                                                                                                 |                                                                           |            |                                                                                                   |  |                    |       |              |       |  |  |
| HISTORY:<br>Noted Changes                                                                                                                                                                |                                                                           |            |                                                                                                   |  |                    |       |              |       |  |  |