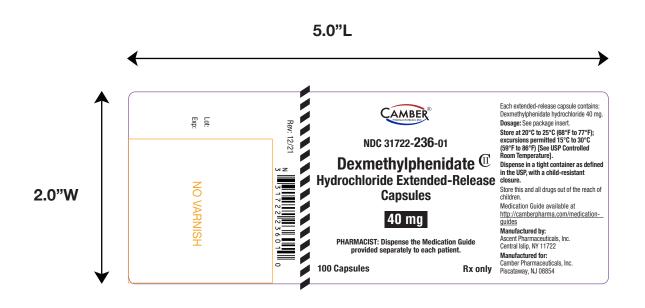

92 North Main Street, Windsor, NJ-08561 Phone #609-448-9400 Fax #609-448-9600

| Proof #             | 1      | Proof Date      | 12/16/2021 4:05 PM |
|---------------------|--------|-----------------|--------------------|
| Artwork Prepared by | JS     | Job Number      | MGL 10751          |
| Manufactured FOR    | Camber | Manufactured BY | Ascent             |

| <b>Customer Description</b>                                                                                                                                                                                          | 100s Count Container Label Dexmethylphenidate Hydrochloride Extended-Release Capsules 40 mg (Ascent-Camber) Rev 12/21 |            |                           |                 |       |            |             |       |  |  |
|----------------------------------------------------------------------------------------------------------------------------------------------------------------------------------------------------------------------|-----------------------------------------------------------------------------------------------------------------------|------------|---------------------------|-----------------|-------|------------|-------------|-------|--|--|
| Customer Name                                                                                                                                                                                                        | Ascent NDC # 31722                                                                                                    |            | -236-01                   | REVISION #      | 12/21 | # of COLOR | 4           |       |  |  |
| Label Size                                                                                                                                                                                                           | e 2.0" x 5.0" UPC CODE# 331                                                                                           |            | 33172                     | CUSTOMER ITEM # |       | 31848      | BARCODE TYP | UPC-A |  |  |
| COLORS  CYMK SPOT  PMS 1805 C PMS 2736 C Black No Varnish Note: Proof colors do not represent exact PMS colors. Please refer to the current PMS guide.  SPECIAL INSTRUCTIONS & NOTES  No-Varnish area is 1.5" x 1.5" |                                                                                                                       | THIS 5 WAY | AVM SIHL EST              |                 |       |            |             |       |  |  |
| CUSTOMER                                                                                                                                                                                                             |                                                                                                                       |            |                           |                 |       |            |             |       |  |  |
| Verified By (Name & Sign)                                                                                                                                                                                            |                                                                                                                       |            | Approved By (Name & Sign) |                 |       |            |             |       |  |  |
|                                                                                                                                                                                                                      |                                                                                                                       |            |                           |                 |       |            |             |       |  |  |
| FOR MEDLIT GRAPHICS ONLY                                                                                                                                                                                             |                                                                                                                       |            |                           |                 |       |            |             |       |  |  |
| HISTORY:<br>Noted Changes                                                                                                                                                                                            |                                                                                                                       |            |                           |                 |       |            |             |       |  |  |