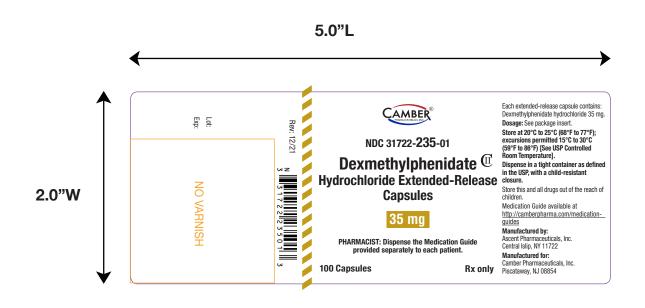

| <b>Customer Description</b>                                                                                                                                                                                                  | 100s Count Container Label Dexmethylphenidate Hydrochloride Extended-Release Capsules 35 mg (Ascent-Camber) Rev 12/21 |            |                           |                  |                    |       |             |         |  |
|------------------------------------------------------------------------------------------------------------------------------------------------------------------------------------------------------------------------------|-----------------------------------------------------------------------------------------------------------------------|------------|---------------------------|------------------|--------------------|-------|-------------|---------|--|
| Customer Name Ascent                                                                                                                                                                                                         |                                                                                                                       | NDC #      | NDC# 31722-235-01         |                  | REVISION #         | 12/21 | # of COLOR  | 5       |  |
| Label Size 2.0" x 5.0" UPC CODE                                                                                                                                                                                              |                                                                                                                       | UPC CODE # | 331722235013              |                  | CUSTOMER<br>ITEM # | 31847 | BARCODE TYP | E UPC-A |  |
| COLORS                                                                                                                                                                                                                       |                                                                                                                       |            |                           | REWIND DIRECTION |                    |       |             |         |  |
| CYMK  SPOT  PMS 1805 C  PMS 2736 C  Black  PMS 457 C  NO Varnish  Note: Proof colors do not represent exact PMS colors. Please refer to the current PMS guide.  SPECIAL INSTRUCTIONS & NOTES  No-Varnish area is 1.5" x 1.5" |                                                                                                                       |            | THIS 5 WAY                | THIS     AVM     |                    |       |             |         |  |
|                                                                                                                                                                                                                              |                                                                                                                       |            | CUST                      | OMER             |                    |       |             |         |  |
| Verified By (Name & Sign)                                                                                                                                                                                                    |                                                                                                                       |            | Approved By (Name & Sign) |                  |                    |       |             |         |  |
|                                                                                                                                                                                                                              |                                                                                                                       |            |                           |                  |                    |       |             |         |  |
| FOR MEDLIT GRAPHICS ONLY                                                                                                                                                                                                     |                                                                                                                       |            |                           |                  |                    |       |             |         |  |
| HISTORY:<br>Noted Changes                                                                                                                                                                                                    |                                                                                                                       |            |                           |                  |                    |       |             |         |  |