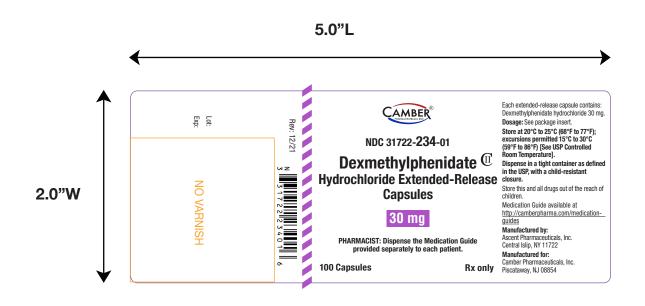

| <b>Customer Description</b>                                                                                                                                                                                                     | 100s Count Container Label Dexmethylphenidate Hydrochloride Extended-Release Capsules 30 mg (Ascent-Camber) Rev 12/21 |            |                                                                                                                                                         |            |                    |            |              |       |  |  |
|---------------------------------------------------------------------------------------------------------------------------------------------------------------------------------------------------------------------------------|-----------------------------------------------------------------------------------------------------------------------|------------|---------------------------------------------------------------------------------------------------------------------------------------------------------|------------|--------------------|------------|--------------|-------|--|--|
| Customer Name                                                                                                                                                                                                                   | omer Name Ascent NDC # 31722-7                                                                                        |            | -234-01                                                                                                                                                 | REVISION # | 12/21              | # of COLOR | 5            |       |  |  |
| Label Size                                                                                                                                                                                                                      | 2.0" x 5.0"                                                                                                           | UPC CODE # | E# 331722234016                                                                                                                                         |            | CUSTOMER<br>ITEM # | 31846      | BARCODE TYPI | UPC-A |  |  |
| COLORS  SPOT  PMS 1805 C  PMS 2736 C  Black  PMS 2582 C  NO Varnish  Note: Proof colors do not represent exact PMS colors. Please refer to the current PMS guide.  SPECIAL INSTRUCTIONS & NOTES  No-Varnish area is 1.5" x 1.5" |                                                                                                                       |            | THIS 5 AVM 6 SIHL SIHL SIHL SPECIAL AVM 6 SIHL SIHL Approved OK to Print.  Approved OK for FDA submission only.  Changes required submit revised proof. |            |                    |            |              |       |  |  |
| CUSTOMER                                                                                                                                                                                                                        |                                                                                                                       |            |                                                                                                                                                         |            |                    |            |              |       |  |  |
| Verified By (Name & Sign)                                                                                                                                                                                                       |                                                                                                                       |            | Approved By (Name & Sign)                                                                                                                               |            |                    |            |              |       |  |  |
|                                                                                                                                                                                                                                 |                                                                                                                       |            |                                                                                                                                                         |            |                    |            |              |       |  |  |
| FOR MEDLIT GRAPHICS ONLY                                                                                                                                                                                                        |                                                                                                                       |            |                                                                                                                                                         |            |                    |            |              |       |  |  |
| HISTORY:<br>Noted Changes                                                                                                                                                                                                       |                                                                                                                       |            |                                                                                                                                                         |            |                    |            |              |       |  |  |