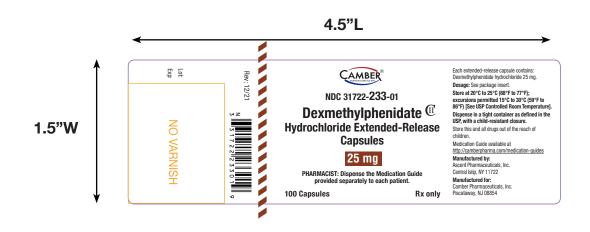

| Customer Description                                                                                                                                                                                                            | 100s Count Container Label Dexmethylphenidate Hydrochloride Extended-Release Capsules 25 mg (Ascent-Camber) Rev 12/21 |       |                           |                                 |            |             |            |   |  |
|---------------------------------------------------------------------------------------------------------------------------------------------------------------------------------------------------------------------------------|-----------------------------------------------------------------------------------------------------------------------|-------|---------------------------|---------------------------------|------------|-------------|------------|---|--|
| Customer Name Ascent                                                                                                                                                                                                            |                                                                                                                       | NDC # | NDC# 31722-233-01         |                                 | REVISION # | 12/21       | # of COLOR | 5 |  |
| Label Size                                                                                                                                                                                                                      | bel Size 1.5" x 4.5" UPC CODE # 33172                                                                                 |       | 2233019                   | CUSTOMER<br>ITEM #              | 31845      | BARCODE TYP | E UPC-A    |   |  |
| COLORS                                                                                                                                                                                                                          |                                                                                                                       |       |                           | REWIND DIRECTION                |            |             |            |   |  |
| CYMK SPOT  PMS 1805 C PMS 2736 C Black PMS 1685 C NO Varnish  Note: Proof colors do not represent exact PMS colors. Please refer to the current PMS guide.  SPECIAL INSTRUCTIONS & NOTES  No-Varnish area is H: 1.25" x W: 1.0" |                                                                                                                       |       | THIS 5 WAY                | THIS S/ AVM 6 / 9 7 / 5 7 8 7 8 |            |             |            |   |  |
|                                                                                                                                                                                                                                 |                                                                                                                       |       | CUS                       | TOMER                           |            |             |            |   |  |
| Verified By (Name & Sign)                                                                                                                                                                                                       |                                                                                                                       |       | Approved By (Name & Sign) |                                 |            |             |            |   |  |
|                                                                                                                                                                                                                                 |                                                                                                                       |       |                           |                                 |            |             |            |   |  |
| FOR MEDLIT GRAPHICS ONLY                                                                                                                                                                                                        |                                                                                                                       |       |                           |                                 |            |             |            |   |  |
| HISTORY:<br>Noted Changes                                                                                                                                                                                                       |                                                                                                                       |       |                           |                                 |            |             |            |   |  |