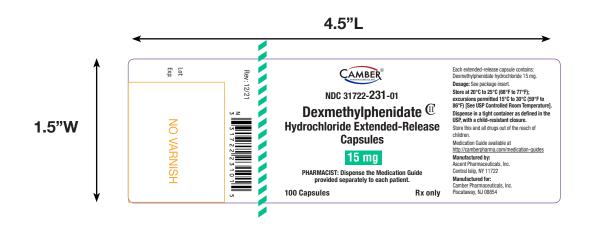

92 North Main Street, Windsor, NJ-08561 Phone #609-448-9400 Fax #609-448-9600

| Proof #             | 1      | Proof Date      | 12/16/2021 3:27 PM |
|---------------------|--------|-----------------|--------------------|
| Artwork Prepared by | JS     | Job Number      | MGL 10746          |
| Manufactured FOR    | Camber | Manufactured BY | Ascent             |

| Customer Name                                                                                                                                                                                                                                | Ascent                    | NDC #      | 31722-231-   | )1                                                                                                                                                                                      | REVISION #         | 12/21     | # of COLOR   | 5     |  |
|----------------------------------------------------------------------------------------------------------------------------------------------------------------------------------------------------------------------------------------------|---------------------------|------------|--------------|-----------------------------------------------------------------------------------------------------------------------------------------------------------------------------------------|--------------------|-----------|--------------|-------|--|
| Label Size                                                                                                                                                                                                                                   | 1.5" x 4.5"               | UPC CODE # | 331722231015 |                                                                                                                                                                                         | CUSTOMER<br>ITEM # | 31843     | BARCODE TYPE | UPC-A |  |
| COLORS  CYMK  SPOT  PMS 1805 C  PMS 2736 C  Black  PMS 3395 C  NO Varnish  Note: Proof colors do not represent exact PMS colors. Please refer to the current PMS guide.  SPECIAL INSTRUCTIONS & NOTES  No-Varnish area is H: 1.25" x W: 1.0" |                           |            |              | THIS 5 SIHL SIHL SIHL SIHL ADM 6 SIHL THE Above proof is verified and the same is;  Approved OK to Print.  Approved OK for FDA submission only.  Changes required submit revised proof. |                    |           |              |       |  |
|                                                                                                                                                                                                                                              |                           |            | CUSTOMER     |                                                                                                                                                                                         |                    |           |              |       |  |
|                                                                                                                                                                                                                                              | Verified By (Name & Sign) |            |              | Appr                                                                                                                                                                                    | oved By (Name      | e & Sign) |              |       |  |
|                                                                                                                                                                                                                                              |                           | FOR ME     | DLIT GRAPHI  | CS ONLY                                                                                                                                                                                 |                    |           |              |       |  |