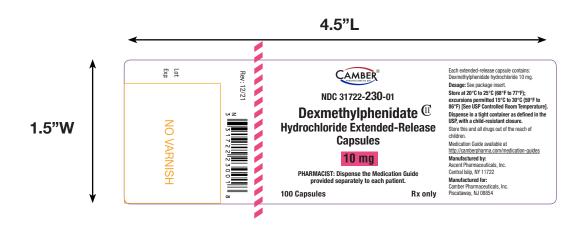

| <b>Customer Description</b>                                                                                                                                                                                                             | stomer Description   100s Count Container Label Dexmethylphenidate Hydrochloride Extended-Release Capsules 10 mg (Ascent-Camber) Rev 12/21 |                   |                                                                                                                                                |              |                    |                           |              |       |  |  |
|-----------------------------------------------------------------------------------------------------------------------------------------------------------------------------------------------------------------------------------------|--------------------------------------------------------------------------------------------------------------------------------------------|-------------------|------------------------------------------------------------------------------------------------------------------------------------------------|--------------|--------------------|---------------------------|--------------|-------|--|--|
| Customer Name Ascent                                                                                                                                                                                                                    |                                                                                                                                            | NDC# 31722-230-01 |                                                                                                                                                | REVISION #   | 12/21              | # of COLOR                | 5            |       |  |  |
| Label Size                                                                                                                                                                                                                              | 1.5" x 4.5"                                                                                                                                | UPC CODE #        | ODE# 331722230018                                                                                                                              |              | CUSTOMER<br>ITEM # | 31842                     | BARCODE TYPE | UPC-A |  |  |
| COLORS  CYMK SPOT  PMS 1805 C PMS 2736 C Black PMS 7424 C NO Varnish  Note: Proof colors do not represent exact PMS colors. Please refer to the current PMS guide.  SPECIAL INSTRUCTIONS & NOTES  No-Varnish area is H: 1.25" x W: 1.0" |                                                                                                                                            |                   | REWIND DIRECTION  THIS 5 AVM 6 SIHL  The above proof is verified and the same is;  Approved OK to Print.  Approved OK for FDA submission only. |              |                    |                           |              |       |  |  |
|                                                                                                                                                                                                                                         |                                                                                                                                            |                   | 0110                                                                                                                                           | L            | Changes requ       | uired submit revised proc | or.          |       |  |  |
| Verified By (Name & Sign)                                                                                                                                                                                                               |                                                                                                                                            |                   | STOMER Approved By (Name & Sign)                                                                                                               |              |                    |                           |              |       |  |  |
|                                                                                                                                                                                                                                         |                                                                                                                                            |                   |                                                                                                                                                |              |                    |                           |              |       |  |  |
|                                                                                                                                                                                                                                         |                                                                                                                                            | FOR ME            | DLIT GI                                                                                                                                        | RAPHICS ONLY |                    |                           |              |       |  |  |
| HISTORY:<br>Noted Changes                                                                                                                                                                                                               |                                                                                                                                            |                   |                                                                                                                                                |              |                    |                           |              |       |  |  |