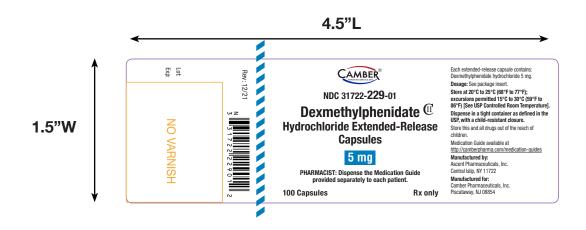

| <b>Customer Description</b>                                                                                                                                                                                         | on 100s Count Container Label Dexmethylphenidate Hydrochloride Extended-Release Capsules 5 mg (Ascent-Camber) Rev 12/21 |            |                                                                                                                                                           |                                        |       |             |       |  |  |
|---------------------------------------------------------------------------------------------------------------------------------------------------------------------------------------------------------------------|-------------------------------------------------------------------------------------------------------------------------|------------|-----------------------------------------------------------------------------------------------------------------------------------------------------------|----------------------------------------|-------|-------------|-------|--|--|
| Customer Name                                                                                                                                                                                                       | Ascent                                                                                                                  | NDC#       | 31722-229-01                                                                                                                                              | REVISION #                             | 12/21 | # of COLOR  | 5     |  |  |
| Label Size                                                                                                                                                                                                          | 1.5" x 4.5"                                                                                                             | UPC CODE # | 331722229012                                                                                                                                              | CUSTOMER<br>ITEM #                     | 31841 | BARCODE TYP | UPC-A |  |  |
|                                                                                                                                                                                                                     | COLORS                                                                                                                  |            | REWIND DIRECTION                                                                                                                                          |                                        |       |             |       |  |  |
| PMS 1805 C PMS 2736 C Black PMS 7461 C NO Varnish Note: Proof colors do not represent exact PMS colors. Please refer to the current PMS guide.  SPECIAL INSTRUCTIONS & NOTES  No-Varnish area is H: 1.25" x W: 1.0" |                                                                                                                         | THIS       | THIS 5 WAY  THIS 5 WAY  THIS 5 WAY  AVM 6 SIHL  THE above proof is verified and the same is;  Approved OK to Print.  Approved OK for FDA submission only. |                                        |       |             |       |  |  |
|                                                                                                                                                                                                                     |                                                                                                                         |            |                                                                                                                                                           | Changes required submit revised proof. |       |             |       |  |  |
|                                                                                                                                                                                                                     |                                                                                                                         |            | CUSTOMER                                                                                                                                                  |                                        |       |             |       |  |  |
| Verified By (Name & Sign)                                                                                                                                                                                           |                                                                                                                         |            |                                                                                                                                                           | Approved By (Name & Sign)              |       |             |       |  |  |
|                                                                                                                                                                                                                     |                                                                                                                         |            |                                                                                                                                                           |                                        |       |             |       |  |  |
|                                                                                                                                                                                                                     |                                                                                                                         | FOR ME     | EDLIT GRAPHICS ONL                                                                                                                                        | Y                                      |       |             |       |  |  |
| HISTORY:<br>Noted Changes                                                                                                                                                                                           |                                                                                                                         |            |                                                                                                                                                           |                                        |       |             |       |  |  |