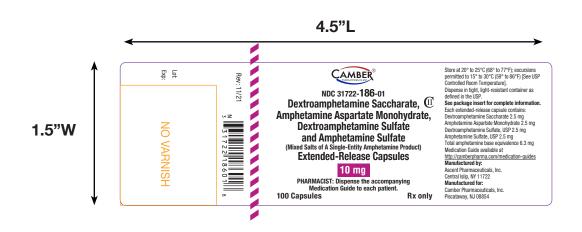

| Customer Description                                                                                                                                                                                                                        | 100s Count Container Label Dextroamphetamine Saccharate, Amphetamine Aspartate Monohydrate, Dextroamphetamine Sulfate and Amphetamine Sulfate Extended-Release Capsules 10 mg (Ascent-Camber) Rev 11/21 |                                                                                                                                                                                                                                                                                                                                                                                                                                                                                                                                                                                                                                                                                                                                                                                                                                                                                                                                                                                                                                                                                                                                                                                                                                                                                                                                                                                                                                                                                                                                                                                                                                                                                                                                                                                                                                                                                                                                                                                                                                                                                                                               |                           |         |                    |       |             |       |  |
|---------------------------------------------------------------------------------------------------------------------------------------------------------------------------------------------------------------------------------------------|---------------------------------------------------------------------------------------------------------------------------------------------------------------------------------------------------------|-------------------------------------------------------------------------------------------------------------------------------------------------------------------------------------------------------------------------------------------------------------------------------------------------------------------------------------------------------------------------------------------------------------------------------------------------------------------------------------------------------------------------------------------------------------------------------------------------------------------------------------------------------------------------------------------------------------------------------------------------------------------------------------------------------------------------------------------------------------------------------------------------------------------------------------------------------------------------------------------------------------------------------------------------------------------------------------------------------------------------------------------------------------------------------------------------------------------------------------------------------------------------------------------------------------------------------------------------------------------------------------------------------------------------------------------------------------------------------------------------------------------------------------------------------------------------------------------------------------------------------------------------------------------------------------------------------------------------------------------------------------------------------------------------------------------------------------------------------------------------------------------------------------------------------------------------------------------------------------------------------------------------------------------------------------------------------------------------------------------------------|---------------------------|---------|--------------------|-------|-------------|-------|--|
| Customer Name Ascent                                                                                                                                                                                                                        |                                                                                                                                                                                                         | NDC#                                                                                                                                                                                                                                                                                                                                                                                                                                                                                                                                                                                                                                                                                                                                                                                                                                                                                                                                                                                                                                                                                                                                                                                                                                                                                                                                                                                                                                                                                                                                                                                                                                                                                                                                                                                                                                                                                                                                                                                                                                                                                                                          | 31722-186-01              |         | REVISION #         | 11/21 | # of COLOR  | 5     |  |
| Label Size                                                                                                                                                                                                                                  | 1.5" X 4.5" UPC CODE # 33172                                                                                                                                                                            |                                                                                                                                                                                                                                                                                                                                                                                                                                                                                                                                                                                                                                                                                                                                                                                                                                                                                                                                                                                                                                                                                                                                                                                                                                                                                                                                                                                                                                                                                                                                                                                                                                                                                                                                                                                                                                                                                                                                                                                                                                                                                                                               | 33172                     | 2186018 | CUSTOMER<br>ITEM # | 31783 | BARCODE TYP | UPC-A |  |
| COLORS  CYMK  SPOT  PMS 1805 C  PMS 2736 C  Black  PMS 241 C  NO Varnish  Note: Proof colors do not represent exact PMS colors. Please refer to the current PMS guide.  SPECIAL INSTRUCTIONS & NOTES  No-Varnish area is H: 1.25" x W: 1.0" |                                                                                                                                                                                                         | THIS 5 AVM 6 SIHL SIHL FINANCIAL PROOF OF STATE |                           |         |                    |       |             |       |  |
| CUSTOMER                                                                                                                                                                                                                                    |                                                                                                                                                                                                         |                                                                                                                                                                                                                                                                                                                                                                                                                                                                                                                                                                                                                                                                                                                                                                                                                                                                                                                                                                                                                                                                                                                                                                                                                                                                                                                                                                                                                                                                                                                                                                                                                                                                                                                                                                                                                                                                                                                                                                                                                                                                                                                               |                           |         |                    |       |             |       |  |
| Verified By (Name & Sign)                                                                                                                                                                                                                   |                                                                                                                                                                                                         |                                                                                                                                                                                                                                                                                                                                                                                                                                                                                                                                                                                                                                                                                                                                                                                                                                                                                                                                                                                                                                                                                                                                                                                                                                                                                                                                                                                                                                                                                                                                                                                                                                                                                                                                                                                                                                                                                                                                                                                                                                                                                                                               | Approved By (Name & Sign) |         |                    |       |             |       |  |
|                                                                                                                                                                                                                                             |                                                                                                                                                                                                         |                                                                                                                                                                                                                                                                                                                                                                                                                                                                                                                                                                                                                                                                                                                                                                                                                                                                                                                                                                                                                                                                                                                                                                                                                                                                                                                                                                                                                                                                                                                                                                                                                                                                                                                                                                                                                                                                                                                                                                                                                                                                                                                               |                           |         |                    |       |             |       |  |
| FOR MEDLIT GRAPHICS ONLY                                                                                                                                                                                                                    |                                                                                                                                                                                                         |                                                                                                                                                                                                                                                                                                                                                                                                                                                                                                                                                                                                                                                                                                                                                                                                                                                                                                                                                                                                                                                                                                                                                                                                                                                                                                                                                                                                                                                                                                                                                                                                                                                                                                                                                                                                                                                                                                                                                                                                                                                                                                                               |                           |         |                    |       |             |       |  |
| HISTORY:<br>Noted Changes                                                                                                                                                                                                                   |                                                                                                                                                                                                         |                                                                                                                                                                                                                                                                                                                                                                                                                                                                                                                                                                                                                                                                                                                                                                                                                                                                                                                                                                                                                                                                                                                                                                                                                                                                                                                                                                                                                                                                                                                                                                                                                                                                                                                                                                                                                                                                                                                                                                                                                                                                                                                               |                           |         |                    |       |             |       |  |