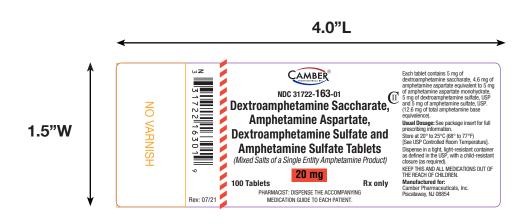

| Customer Description                                                                                                                                                                                                                    | 100s Count Container Label Dextroamphetamine Saccharate, Amphetamine Aspartate, Dextroamphetamine Sulfate and Amphetamine Sulfate Tablets 20 mg (Ascent-Camber) Rev 07/21 |       |                           |  |                    |       |              |       |  |
|-----------------------------------------------------------------------------------------------------------------------------------------------------------------------------------------------------------------------------------------|---------------------------------------------------------------------------------------------------------------------------------------------------------------------------|-------|---------------------------|--|--------------------|-------|--------------|-------|--|
| Customer Name Ascent                                                                                                                                                                                                                    |                                                                                                                                                                           | NDC # | 31722-163-01              |  | REVISION #         | 07/21 | # of COLOR   | 5     |  |
| Label Size                                                                                                                                                                                                                              | 1.5" x 4.0"                                                                                                                                                               |       | 331722163019              |  | CUSTOMER<br>ITEM # | 31731 | BARCODE TYPE | UPC-A |  |
| COLORS  CYMK  SPOT  PMS 1805 C  PMS 2736 C  Black  PMS 7417 C  NO Varnish  Note: Proof colors do not represent exact PMS colors. Please refer to the current PMS guide.  SPECIAL INSTRUCTIONS & NOTES  No Varnish Area is 0.72" x 1.50" |                                                                                                                                                                           |       | THIS 5                    |  |                    |       |              |       |  |
| CUSTOMER                                                                                                                                                                                                                                |                                                                                                                                                                           |       |                           |  |                    |       |              |       |  |
| Verified By (Name & Sign)                                                                                                                                                                                                               |                                                                                                                                                                           |       | Approved By (Name & Sign) |  |                    |       |              |       |  |
|                                                                                                                                                                                                                                         |                                                                                                                                                                           |       |                           |  |                    |       |              |       |  |
| FOR MEDLIT GRAPHICS ONLY                                                                                                                                                                                                                |                                                                                                                                                                           |       |                           |  |                    |       |              |       |  |
| HISTORY:<br>Noted Changes                                                                                                                                                                                                               |                                                                                                                                                                           |       |                           |  |                    |       |              |       |  |