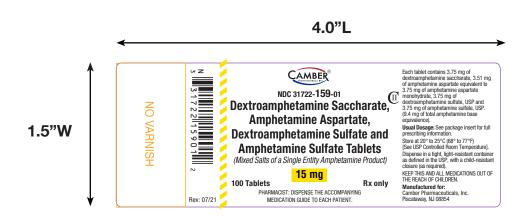

| Customer Description                                                                                                                                                                                                                    | 100s Count Container Label Dextroamphetamine Saccharate, Amphetamine Aspartate, Dextroamphetamine Sulfate and Amphetamine Sulfate Tablets 15 mg (Ascent-Camber) Rev 07/21 |      |                           |  |                    |       |              |       |  |
|-----------------------------------------------------------------------------------------------------------------------------------------------------------------------------------------------------------------------------------------|---------------------------------------------------------------------------------------------------------------------------------------------------------------------------|------|---------------------------|--|--------------------|-------|--------------|-------|--|
| Customer Name Ascent                                                                                                                                                                                                                    |                                                                                                                                                                           | NDC# | 31722-159-01              |  | REVISION #         | 07/21 | # of COLOR   | 5     |  |
| Label Size                                                                                                                                                                                                                              | 1.5" x 4.0"                                                                                                                                                               |      | 331722159012              |  | CUSTOMER<br>ITEM # | 31730 | BARCODE TYPE | UPC-A |  |
| COLORS  CYMK  SPOT  PMS 1805 C  PMS 2736 C  Black  PMS 3955 C  NO Varnish  Note: Proof colors do not represent exact PMS colors. Please refer to the current PMS guide.  SPECIAL INSTRUCTIONS & NOTES  No Varnish Area is 0.72" x 1.50" |                                                                                                                                                                           |      | VAY                       |  |                    |       |              |       |  |
| CUSTOMER                                                                                                                                                                                                                                |                                                                                                                                                                           |      |                           |  |                    |       |              |       |  |
| Verified By (Name & Sign)                                                                                                                                                                                                               |                                                                                                                                                                           |      | Approved By (Name & Sign) |  |                    |       |              |       |  |
|                                                                                                                                                                                                                                         |                                                                                                                                                                           |      |                           |  |                    |       |              |       |  |
| FOR MEDLIT GRAPHICS ONLY                                                                                                                                                                                                                |                                                                                                                                                                           |      |                           |  |                    |       |              |       |  |
| HISTORY:<br>Noted Changes                                                                                                                                                                                                               |                                                                                                                                                                           |      |                           |  |                    |       |              |       |  |