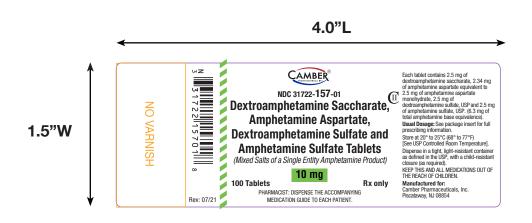

| Customer Description                                                                                                                                                                                                                   | 100s Count Container Label Dextroamphetamine Saccharate, Amphetamine Aspartate, Dextroamphetamine Sulfate and Amphetamine Sulfate Tablets 10 mg (Ascent-Camber) Rev 07/21 |  |                                                                       |  |                    |       |              |       |  |
|----------------------------------------------------------------------------------------------------------------------------------------------------------------------------------------------------------------------------------------|---------------------------------------------------------------------------------------------------------------------------------------------------------------------------|--|-----------------------------------------------------------------------|--|--------------------|-------|--------------|-------|--|
| Customer Name                                                                                                                                                                                                                          | Customer Name Ascent                                                                                                                                                      |  | 31722-157-01                                                          |  | REVISION #         | 07/21 | # of COLOR   | 5     |  |
| Label Size                                                                                                                                                                                                                             | 1.5" x 4.0" UPC CODE #                                                                                                                                                    |  | 331722157018                                                          |  | CUSTOMER<br>ITEM # | 31728 | BARCODE TYPI | UPC-A |  |
| COLORS  CYMK  SPOT  PMS 1805 C  PMS 2736 C  Black  PMS 360 C  NO Varnish  Note: Proof colors do not represent exact PMS colors. Please refer to the current PMS guide.  SPECIAL INSTRUCTIONS & NOTES  No Varnish Area is 0.72" x 1.50" |                                                                                                                                                                           |  | This 5 AVM 6 SIHL SIHL THIS 5 SIHL SIHL SIHL SIHL SIHL SIHL SIHL SIHL |  |                    |       |              |       |  |
| CUSTOMER                                                                                                                                                                                                                               |                                                                                                                                                                           |  |                                                                       |  |                    |       |              |       |  |
| Verified By (Name & Sign)                                                                                                                                                                                                              |                                                                                                                                                                           |  | Approved By (Name & Sign)                                             |  |                    |       |              |       |  |
|                                                                                                                                                                                                                                        |                                                                                                                                                                           |  |                                                                       |  |                    |       |              |       |  |
| FOR MEDLIT GRAPHICS ONLY                                                                                                                                                                                                               |                                                                                                                                                                           |  |                                                                       |  |                    |       |              |       |  |
| HISTORY:<br>Noted Changes                                                                                                                                                                                                              |                                                                                                                                                                           |  |                                                                       |  |                    |       |              |       |  |