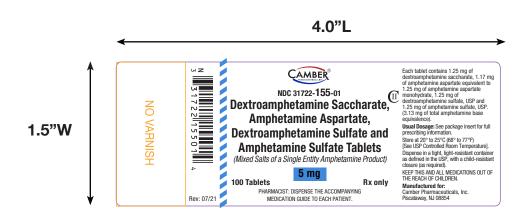

| Customer Description                                                                                                                                                                                                                    | 100s Count Container Label Dextroamphetamine Saccharate, Amphetamine Aspartate, Dextroamphetamine Sulfate and Amphetamine Sulfate Tablets 5 mg (Ascent-Camber) Rev 07/21 |                                                                                                                                                                                                                                                                                                                                                                                                                                                                                                                                                                                                                                                                                                                                                                                                                                                                                                                                                                                                                                                                                                                                                                                                                                                                                                                                                                                                                                                                                                                                                                                                                                                                                                                                                                                                                                                                                                                                                                                                                                                                                                                               |                           |         |                    |       |              |       |  |
|-----------------------------------------------------------------------------------------------------------------------------------------------------------------------------------------------------------------------------------------|--------------------------------------------------------------------------------------------------------------------------------------------------------------------------|-------------------------------------------------------------------------------------------------------------------------------------------------------------------------------------------------------------------------------------------------------------------------------------------------------------------------------------------------------------------------------------------------------------------------------------------------------------------------------------------------------------------------------------------------------------------------------------------------------------------------------------------------------------------------------------------------------------------------------------------------------------------------------------------------------------------------------------------------------------------------------------------------------------------------------------------------------------------------------------------------------------------------------------------------------------------------------------------------------------------------------------------------------------------------------------------------------------------------------------------------------------------------------------------------------------------------------------------------------------------------------------------------------------------------------------------------------------------------------------------------------------------------------------------------------------------------------------------------------------------------------------------------------------------------------------------------------------------------------------------------------------------------------------------------------------------------------------------------------------------------------------------------------------------------------------------------------------------------------------------------------------------------------------------------------------------------------------------------------------------------------|---------------------------|---------|--------------------|-------|--------------|-------|--|
| Customer Name Ascent                                                                                                                                                                                                                    |                                                                                                                                                                          | NDC #                                                                                                                                                                                                                                                                                                                                                                                                                                                                                                                                                                                                                                                                                                                                                                                                                                                                                                                                                                                                                                                                                                                                                                                                                                                                                                                                                                                                                                                                                                                                                                                                                                                                                                                                                                                                                                                                                                                                                                                                                                                                                                                         | 31722-155-01              |         | REVISION #         | 07/21 | # of COLOR   | 5     |  |
| Label Size                                                                                                                                                                                                                              | 1.5" x 4.0" UPC CODE # 3                                                                                                                                                 |                                                                                                                                                                                                                                                                                                                                                                                                                                                                                                                                                                                                                                                                                                                                                                                                                                                                                                                                                                                                                                                                                                                                                                                                                                                                                                                                                                                                                                                                                                                                                                                                                                                                                                                                                                                                                                                                                                                                                                                                                                                                                                                               | 33172                     | 2155014 | CUSTOMER<br>ITEM # | 31726 | BARCODE TYPI | UPC-A |  |
| COLORS  CYMK  SPOT  PMS 1805 C  PMS 2738 C  Black  PMS 2718 C  NO Varnish  Note: Proof colors do not represent exact PMS colors. Please refer to the current PMS guide.  SPECIAL INSTRUCTIONS & NOTES  No Varnish Area is 0.72" x 1.50" |                                                                                                                                                                          | THIS 5 AVM 6 SIHL 7 EM 7 SIHL 8 SIHL 8 SIHL 8 SIHL 1 SIHL |                           |         |                    |       |              |       |  |
| CUSTOMER                                                                                                                                                                                                                                |                                                                                                                                                                          |                                                                                                                                                                                                                                                                                                                                                                                                                                                                                                                                                                                                                                                                                                                                                                                                                                                                                                                                                                                                                                                                                                                                                                                                                                                                                                                                                                                                                                                                                                                                                                                                                                                                                                                                                                                                                                                                                                                                                                                                                                                                                                                               |                           |         |                    |       |              |       |  |
| Verified By (Name & Sign)                                                                                                                                                                                                               |                                                                                                                                                                          |                                                                                                                                                                                                                                                                                                                                                                                                                                                                                                                                                                                                                                                                                                                                                                                                                                                                                                                                                                                                                                                                                                                                                                                                                                                                                                                                                                                                                                                                                                                                                                                                                                                                                                                                                                                                                                                                                                                                                                                                                                                                                                                               | Approved By (Name & Sign) |         |                    |       |              |       |  |
|                                                                                                                                                                                                                                         |                                                                                                                                                                          |                                                                                                                                                                                                                                                                                                                                                                                                                                                                                                                                                                                                                                                                                                                                                                                                                                                                                                                                                                                                                                                                                                                                                                                                                                                                                                                                                                                                                                                                                                                                                                                                                                                                                                                                                                                                                                                                                                                                                                                                                                                                                                                               |                           |         |                    |       |              |       |  |
| FOR MEDLIT GRAPHICS ONLY                                                                                                                                                                                                                |                                                                                                                                                                          |                                                                                                                                                                                                                                                                                                                                                                                                                                                                                                                                                                                                                                                                                                                                                                                                                                                                                                                                                                                                                                                                                                                                                                                                                                                                                                                                                                                                                                                                                                                                                                                                                                                                                                                                                                                                                                                                                                                                                                                                                                                                                                                               |                           |         |                    |       |              |       |  |
| HISTORY:<br>Noted Changes                                                                                                                                                                                                               |                                                                                                                                                                          |                                                                                                                                                                                                                                                                                                                                                                                                                                                                                                                                                                                                                                                                                                                                                                                                                                                                                                                                                                                                                                                                                                                                                                                                                                                                                                                                                                                                                                                                                                                                                                                                                                                                                                                                                                                                                                                                                                                                                                                                                                                                                                                               |                           |         |                    |       |              |       |  |