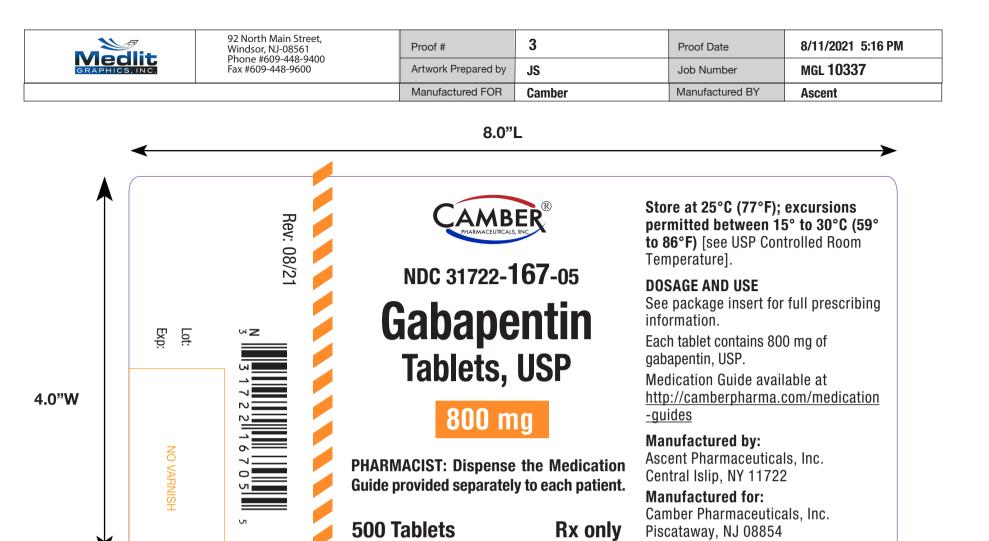

| Customer Description                                                                                                                                           | 500s Count Container Label Gabapentin Tablets, USP 800 mg (Ascent-Camber) Rev 08/21 |            |                                                                                                                        |                                                                                                                                                          |                    |       |              |       |
|----------------------------------------------------------------------------------------------------------------------------------------------------------------|-------------------------------------------------------------------------------------|------------|------------------------------------------------------------------------------------------------------------------------|----------------------------------------------------------------------------------------------------------------------------------------------------------|--------------------|-------|--------------|-------|
| Customer Name                                                                                                                                                  | Ascent                                                                              | NDC #      | 31722-167-05                                                                                                           |                                                                                                                                                          | <b>REVISION #</b>  | 08/21 | # of COLOR   | 5     |
| Label Size                                                                                                                                                     | 4.0" x 8.0"                                                                         | UPC CODE # | 331722167055                                                                                                           |                                                                                                                                                          | CUSTOMER<br>ITEM # | 31758 | BARCODE TYPE | UPC-A |
| COLORS CYMK SPOT PMS 1805 C PMS 2736 C Black PMS 715 C NO Varnish Note: Proof colors do not represent exact PMS colors. Please refer to the current PMS guide. |                                                                                     |            | $\begin{array}{c c} \hline \\ \hline $ |                                                                                                                                                          |                    |       |              |       |
| SPECIAL INSTRUCTIONS & NOTES No-Varnish area is 1.0" x 2.0"                                                                                                    |                                                                                     |            |                                                                                                                        | The above proof is verified and the same is ;<br>Approved OK to Print.<br>Approved OK for FDA submission only.<br>Changes required submit revised proof. |                    |       |              |       |
| CUSTOMER                                                                                                                                                       |                                                                                     |            |                                                                                                                        |                                                                                                                                                          |                    |       |              |       |
| Verified By (Name & Sign)                                                                                                                                      |                                                                                     |            |                                                                                                                        | Approved By (Name & Sign)                                                                                                                                |                    |       |              |       |
|                                                                                                                                                                |                                                                                     |            |                                                                                                                        |                                                                                                                                                          |                    |       |              |       |
| FOR MEDLIT GRAPHICS ONLY                                                                                                                                       |                                                                                     |            |                                                                                                                        |                                                                                                                                                          |                    |       |              |       |
| HISTORY:<br>Noted Changes                                                                                                                                      |                                                                                     |            |                                                                                                                        |                                                                                                                                                          |                    |       |              |       |