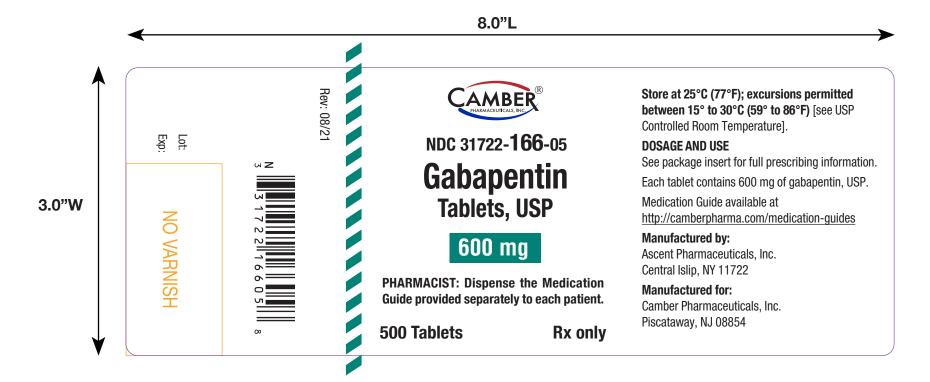

| Customer Description            | 500s Count Container Label Gabapentin Tablets, USP 600 mg (Ascent-Camber) Rev 08/21                                                    |                  |                                                                                                                                         |                           |                    |       |             |         |  |  |  |
|---------------------------------|----------------------------------------------------------------------------------------------------------------------------------------|------------------|-----------------------------------------------------------------------------------------------------------------------------------------|---------------------------|--------------------|-------|-------------|---------|--|--|--|
| Customer Name                   | Ascent                                                                                                                                 | NDC #            | 31722-166-05                                                                                                                            |                           | <b>REVISION #</b>  | 08/21 | # of COLOR  | 5       |  |  |  |
| Label Size                      | 3.0" x 8.0"                                                                                                                            | UPC CODE #       | 331722166058                                                                                                                            |                           | CUSTOMER<br>ITEM # | 31756 | BARCODE TYP | E UPC-A |  |  |  |
| Please refer to                 | COLORS SPOT SPOT Black PMS 327 C NO Varnish ors do not represent exact PMS colors. the current PMS guide. SPECIAL INSTRUCTIONS & NOTES | REWIND DIRECTION |                                                                                                                                         |                           |                    |       |             |         |  |  |  |
| No-Varnish area is 1.0" x 2.00" |                                                                                                                                        |                  | <ul> <li>Approved OK to Print.</li> <li>Approved OK for FDA submission only.</li> <li>Changes required submit revised proof.</li> </ul> |                           |                    |       |             |         |  |  |  |
| CUSTOMER                        |                                                                                                                                        |                  |                                                                                                                                         |                           |                    |       |             |         |  |  |  |
| Verified By (Name & Sign)       |                                                                                                                                        |                  |                                                                                                                                         | Approved By (Name & Sign) |                    |       |             |         |  |  |  |
|                                 |                                                                                                                                        |                  |                                                                                                                                         |                           |                    |       |             |         |  |  |  |
| FOR MEDLIT GRAPHICS ONLY        |                                                                                                                                        |                  |                                                                                                                                         |                           |                    |       |             |         |  |  |  |
| HISTORY:<br>Noted Changes       |                                                                                                                                        |                  |                                                                                                                                         |                           |                    |       |             |         |  |  |  |