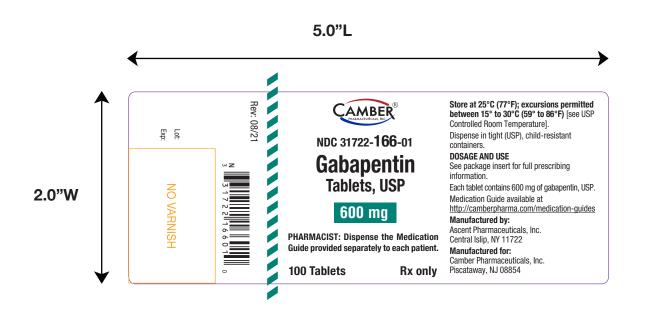

92 North Main Street, Windsor, NJ-08561 Phone #609-448-9400 Fax #609-448-9600

| Proof #             | 3      | Proof Date      | 8/11/2021 10:37 AM |
|---------------------|--------|-----------------|--------------------|
| Artwork Prepared by | JS     | Job Number      | MGL 10334          |
| Manufactured FOR    | Camber | Manufactured BY | Ascent             |

| Customer Description                                                                                                                                                                                                          | 100s Count Container Label Gabapentin Tablets, USP 600 mg (Ascent-Camber) Rev 08/21 |                                                                                                                                                   |                           |                  |                    |       |              |       |  |  |
|-------------------------------------------------------------------------------------------------------------------------------------------------------------------------------------------------------------------------------|-------------------------------------------------------------------------------------|---------------------------------------------------------------------------------------------------------------------------------------------------|---------------------------|------------------|--------------------|-------|--------------|-------|--|--|
| Customer Name Ascent                                                                                                                                                                                                          |                                                                                     | NDC #                                                                                                                                             | 31722-166-01              |                  | REVISION #         | 08/21 | # of COLOR   | 5     |  |  |
| Label Size                                                                                                                                                                                                                    | 2.0" x 5.0"                                                                         | UPC CODE #                                                                                                                                        | 331722166010              |                  | CUSTOMER<br>ITEM # | 31755 | BARCODE TYPE | UPC-A |  |  |
| COLORS                                                                                                                                                                                                                        |                                                                                     |                                                                                                                                                   |                           | REWIND DIRECTION |                    |       |              |       |  |  |
| CYMK  SPOT  PMS 1805 C  PMS 2736 C  Black  PMS 327 C  NO Varnish  Note: Proof colors do not represent exact PMS colors. Please refer to the current PMS guide.  SPECIAL INSTRUCTIONS & NOTES  No-Varnish area is 0.90" x 1.4" |                                                                                     | The above proof is verified and the same is;  Approved OK to Print.  Approved OK for FDA submission only.  Changes required submit revised proof. |                           |                  |                    |       |              |       |  |  |
| CUSTOMER                                                                                                                                                                                                                      |                                                                                     |                                                                                                                                                   |                           |                  |                    |       |              |       |  |  |
|                                                                                                                                                                                                                               |                                                                                     |                                                                                                                                                   |                           |                  |                    |       |              |       |  |  |
| Verified By (Name & Sign)                                                                                                                                                                                                     |                                                                                     |                                                                                                                                                   | Approved By (Name & Sign) |                  |                    |       |              |       |  |  |
|                                                                                                                                                                                                                               |                                                                                     |                                                                                                                                                   |                           |                  |                    |       |              |       |  |  |
| FOR MEDLIT GRAPHICS ONLY                                                                                                                                                                                                      |                                                                                     |                                                                                                                                                   |                           |                  |                    |       |              |       |  |  |
| HISTORY:<br>Noted Changes                                                                                                                                                                                                     |                                                                                     |                                                                                                                                                   |                           |                  |                    |       |              |       |  |  |