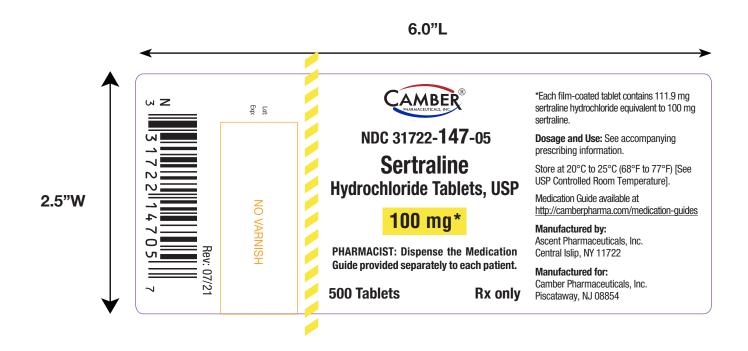

| Customer Description                                                                                                                          | 500s Count Container Label Sertraline Hydrochloride Tablets, USP 100 mg (Ascent-Camber) Rev 07/21 |                                                      |                                                                                                     |         |             |         |            |   |  |  |
|-----------------------------------------------------------------------------------------------------------------------------------------------|---------------------------------------------------------------------------------------------------|------------------------------------------------------|-----------------------------------------------------------------------------------------------------|---------|-------------|---------|------------|---|--|--|
| Customer Name                                                                                                                                 | Ascent                                                                                            | NDC #                                                | 31722                                                                                               | -147-05 | REVISION #  | 07/21   | # of COLOR | 5 |  |  |
| Label Size 2.5" x 6.0" UPC CODE # 33172                                                                                                       |                                                                                                   | 2147057                                              | CUSTOMER<br>ITEM #                                                                                  | 31696   | BARCODE TYP | E UPC-A |            |   |  |  |
| COLORS                                                                                                                                        |                                                                                                   |                                                      | REWIND DIRECTION                                                                                    |         |             |         |            |   |  |  |
| PMS 1805 C PMS 2736 C Black PMS 394 C NO Varnish Note: Proof colors do not represent exact PMS colors. Please refer to the current PMS guide. |                                                                                                   | THIS 5 AVM 6 SIHL SIHL SIHL SIHL SIHL SIHL SIHL SIHL |                                                                                                     |         |             |         |            |   |  |  |
| SPECIAL INSTRUCTIONS & NOTES                                                                                                                  |                                                                                                   |                                                      | The above proof is verified and the same is ;                                                       |         |             |         |            |   |  |  |
| No-Varnish area is 0.80" x 2.00"                                                                                                              |                                                                                                   |                                                      | Approved OK to Print.  Approved OK for FDA submission only.  Changes required submit revised proof. |         |             |         |            |   |  |  |
| CUSTOMER                                                                                                                                      |                                                                                                   |                                                      |                                                                                                     |         |             |         |            |   |  |  |
| Verified By (Name & Sign)                                                                                                                     |                                                                                                   |                                                      | Approved By (Name & Sign)                                                                           |         |             |         |            |   |  |  |
|                                                                                                                                               |                                                                                                   |                                                      |                                                                                                     |         |             |         |            |   |  |  |
| FOR MEDLIT GRAPHICS ONLY                                                                                                                      |                                                                                                   |                                                      |                                                                                                     |         |             |         |            |   |  |  |
| HISTORY:<br>Noted Changes                                                                                                                     |                                                                                                   |                                                      |                                                                                                     |         |             |         |            |   |  |  |