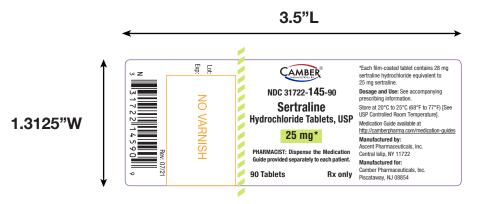

| ustomer Description 90s Count Container Label Sertraline Hydrochloride Tablets, USP 25 mg (Ascent-Camber) Rev 07/21                                                                                                                            |                |            |                                                                                                                                                                                                                                                                                                                                                                                                                                                                                                                                                                                                                                                                                                                                                                                                                                                                                                                                                                                                                                                                                                                                                                                                                                                                                                                                                                                                                                                                                                                                                                                                                                                                                                                                                                                                                                                                                                                                                                                                                                                     |              |                    |       |              |       |  |  |  |
|------------------------------------------------------------------------------------------------------------------------------------------------------------------------------------------------------------------------------------------------|----------------|------------|-----------------------------------------------------------------------------------------------------------------------------------------------------------------------------------------------------------------------------------------------------------------------------------------------------------------------------------------------------------------------------------------------------------------------------------------------------------------------------------------------------------------------------------------------------------------------------------------------------------------------------------------------------------------------------------------------------------------------------------------------------------------------------------------------------------------------------------------------------------------------------------------------------------------------------------------------------------------------------------------------------------------------------------------------------------------------------------------------------------------------------------------------------------------------------------------------------------------------------------------------------------------------------------------------------------------------------------------------------------------------------------------------------------------------------------------------------------------------------------------------------------------------------------------------------------------------------------------------------------------------------------------------------------------------------------------------------------------------------------------------------------------------------------------------------------------------------------------------------------------------------------------------------------------------------------------------------------------------------------------------------------------------------------------------------|--------------|--------------------|-------|--------------|-------|--|--|--|
| Customer Name                                                                                                                                                                                                                                  | Ascent         | NDC #      | 31722-145-90                                                                                                                                                                                                                                                                                                                                                                                                                                                                                                                                                                                                                                                                                                                                                                                                                                                                                                                                                                                                                                                                                                                                                                                                                                                                                                                                                                                                                                                                                                                                                                                                                                                                                                                                                                                                                                                                                                                                                                                                                                        |              | <b>REVISION #</b>  | 07/21 | # of COLOR   | 5     |  |  |  |
| Label Size                                                                                                                                                                                                                                     | 1.3125" x 3.5" | UPC CODE # | 33172                                                                                                                                                                                                                                                                                                                                                                                                                                                                                                                                                                                                                                                                                                                                                                                                                                                                                                                                                                                                                                                                                                                                                                                                                                                                                                                                                                                                                                                                                                                                                                                                                                                                                                                                                                                                                                                                                                                                                                                                                                               | 2145909      | CUSTOMER<br>ITEM # | 31689 | BARCODE TYPE | UPC-A |  |  |  |
| COLORS<br>CYMK SPOT<br>PMS 1805 C PMS 2736 C Black PMS 374 C NO Varnish<br>Note: Proof colors do not represent exact PMS colors.<br>Please refer to the current PMS guide.<br>SPECIAL INSTRUCTIONS & NOTES<br>No Varnish Area is 0.72" x 1.15" |                |            | REWIND DIRECTION   Image: colspan="2">Image: colspan="2" Colspan="2 |              |                    |       |              |       |  |  |  |
|                                                                                                                                                                                                                                                |                |            | CUS                                                                                                                                                                                                                                                                                                                                                                                                                                                                                                                                                                                                                                                                                                                                                                                                                                                                                                                                                                                                                                                                                                                                                                                                                                                                                                                                                                                                                                                                                                                                                                                                                                                                                                                                                                                                                                                                                                                                                                                                                                                 | TOMER        |                    |       |              |       |  |  |  |
| Verified By (Name & Sign)                                                                                                                                                                                                                      |                |            | Approved By (Name & Sign)                                                                                                                                                                                                                                                                                                                                                                                                                                                                                                                                                                                                                                                                                                                                                                                                                                                                                                                                                                                                                                                                                                                                                                                                                                                                                                                                                                                                                                                                                                                                                                                                                                                                                                                                                                                                                                                                                                                                                                                                                           |              |                    |       |              |       |  |  |  |
| HISTORY:<br>Noted Changes                                                                                                                                                                                                                      |                | FOR ME     | EDLIT GI                                                                                                                                                                                                                                                                                                                                                                                                                                                                                                                                                                                                                                                                                                                                                                                                                                                                                                                                                                                                                                                                                                                                                                                                                                                                                                                                                                                                                                                                                                                                                                                                                                                                                                                                                                                                                                                                                                                                                                                                                                            | RAPHICS ONLY |                    |       |              |       |  |  |  |