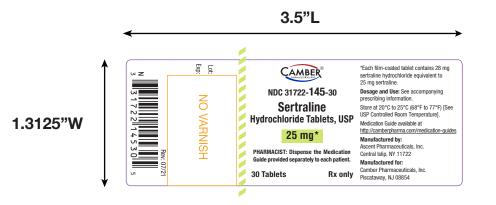

| Customer Description                                                                                                                                                                                                           | ustomer Description 30s Count Container Label Sertraline Hydrochloride Tablets, USP 25 mg (Ascent-Camber) Rev 07/21 |            |                                                                                                                                                                                                                                                                                                                                                                                                                                                                                                                                                                                                                                                                                                                                                                                                                                                                                                                                                                                                                                                                                                                                                                                                                                                                                                                                                                                                                                                                                                                                                                                                                                                                                                                                                                                                                                                                                                                                                                                                                                                           |         |                    |         |              |       |  |  |  |
|--------------------------------------------------------------------------------------------------------------------------------------------------------------------------------------------------------------------------------|---------------------------------------------------------------------------------------------------------------------|------------|-----------------------------------------------------------------------------------------------------------------------------------------------------------------------------------------------------------------------------------------------------------------------------------------------------------------------------------------------------------------------------------------------------------------------------------------------------------------------------------------------------------------------------------------------------------------------------------------------------------------------------------------------------------------------------------------------------------------------------------------------------------------------------------------------------------------------------------------------------------------------------------------------------------------------------------------------------------------------------------------------------------------------------------------------------------------------------------------------------------------------------------------------------------------------------------------------------------------------------------------------------------------------------------------------------------------------------------------------------------------------------------------------------------------------------------------------------------------------------------------------------------------------------------------------------------------------------------------------------------------------------------------------------------------------------------------------------------------------------------------------------------------------------------------------------------------------------------------------------------------------------------------------------------------------------------------------------------------------------------------------------------------------------------------------------------|---------|--------------------|---------|--------------|-------|--|--|--|
| Customer Name                                                                                                                                                                                                                  | Ascent                                                                                                              | NDC #      | 31722-145-30                                                                                                                                                                                                                                                                                                                                                                                                                                                                                                                                                                                                                                                                                                                                                                                                                                                                                                                                                                                                                                                                                                                                                                                                                                                                                                                                                                                                                                                                                                                                                                                                                                                                                                                                                                                                                                                                                                                                                                                                                                              |         | <b>REVISION #</b>  | 07/21   | # of COLOR   | 5     |  |  |  |
| Label Size                                                                                                                                                                                                                     | 1.3125" x 3.5"                                                                                                      | UPC CODE # | 33172                                                                                                                                                                                                                                                                                                                                                                                                                                                                                                                                                                                                                                                                                                                                                                                                                                                                                                                                                                                                                                                                                                                                                                                                                                                                                                                                                                                                                                                                                                                                                                                                                                                                                                                                                                                                                                                                                                                                                                                                                                                     | 2145305 | CUSTOMER<br>ITEM # | 31688   | BARCODE TYPE | UPC-A |  |  |  |
| COLORS CYMK SPOT  PMS 1805 C PMS 2736 C Black PMS 374 C O Varnish Note: Proof colors do not represent exact PMS colors. Please refer to the current PMS guide.  SPECIAL INSTRUCTIONS & NOTES  NO Varnish Area is 0.72" x 1.15" |                                                                                                                     |            | REWIND DIRECTION         Image: Colspan="2">Image: Colspan="2" Image: Colspan="" Image: Colspan="2" Image: Colspan= |         |                    |         |              |       |  |  |  |
|                                                                                                                                                                                                                                | Changes required submit revised proof.                                                                              |            |                                                                                                                                                                                                                                                                                                                                                                                                                                                                                                                                                                                                                                                                                                                                                                                                                                                                                                                                                                                                                                                                                                                                                                                                                                                                                                                                                                                                                                                                                                                                                                                                                                                                                                                                                                                                                                                                                                                                                                                                                                                           |         |                    |         |              |       |  |  |  |
| CUSTOMER Verified By (Name & Sign) Verified By (Name & Sign)                                                                                                                                                                   |                                                                                                                     |            |                                                                                                                                                                                                                                                                                                                                                                                                                                                                                                                                                                                                                                                                                                                                                                                                                                                                                                                                                                                                                                                                                                                                                                                                                                                                                                                                                                                                                                                                                                                                                                                                                                                                                                                                                                                                                                                                                                                                                                                                                                                           |         |                    |         |              |       |  |  |  |
|                                                                                                                                                                                                                                | Verified By (Name & Sign)                                                                                           |            |                                                                                                                                                                                                                                                                                                                                                                                                                                                                                                                                                                                                                                                                                                                                                                                                                                                                                                                                                                                                                                                                                                                                                                                                                                                                                                                                                                                                                                                                                                                                                                                                                                                                                                                                                                                                                                                                                                                                                                                                                                                           | Appro   | oved by (Name      | a Sign) |              |       |  |  |  |
| FOR MEDLIT GRAPHICS ONLY                                                                                                                                                                                                       |                                                                                                                     |            |                                                                                                                                                                                                                                                                                                                                                                                                                                                                                                                                                                                                                                                                                                                                                                                                                                                                                                                                                                                                                                                                                                                                                                                                                                                                                                                                                                                                                                                                                                                                                                                                                                                                                                                                                                                                                                                                                                                                                                                                                                                           |         |                    |         |              |       |  |  |  |
| HISTORY:<br>Noted Changes                                                                                                                                                                                                      |                                                                                                                     |            |                                                                                                                                                                                                                                                                                                                                                                                                                                                                                                                                                                                                                                                                                                                                                                                                                                                                                                                                                                                                                                                                                                                                                                                                                                                                                                                                                                                                                                                                                                                                                                                                                                                                                                                                                                                                                                                                                                                                                                                                                                                           |         |                    |         |              |       |  |  |  |