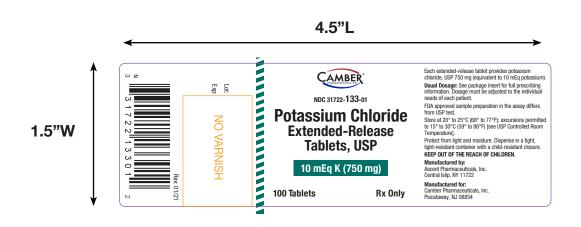

| Customer Description                                                                                                                                                                                                             | 100's Count Container Label for Potassium Chloride ER Tablets, USP 10 mEq K (Ascent-Camber) Rev 01-21 |       |                                                                                                                                                                                                                                                                                                                                                                                                                                                                                                                                                                                                                                                                                                                                                                                                                                                                                                                                                                                                                                                                                                                                                                                                                                                                                                                                                                                                                                                                                                                                                                                                                                                                                                                                                                                                                                                                                                                                                                                                                                                                                                                                |  |                    |       |             |         |  |  |
|----------------------------------------------------------------------------------------------------------------------------------------------------------------------------------------------------------------------------------|-------------------------------------------------------------------------------------------------------|-------|--------------------------------------------------------------------------------------------------------------------------------------------------------------------------------------------------------------------------------------------------------------------------------------------------------------------------------------------------------------------------------------------------------------------------------------------------------------------------------------------------------------------------------------------------------------------------------------------------------------------------------------------------------------------------------------------------------------------------------------------------------------------------------------------------------------------------------------------------------------------------------------------------------------------------------------------------------------------------------------------------------------------------------------------------------------------------------------------------------------------------------------------------------------------------------------------------------------------------------------------------------------------------------------------------------------------------------------------------------------------------------------------------------------------------------------------------------------------------------------------------------------------------------------------------------------------------------------------------------------------------------------------------------------------------------------------------------------------------------------------------------------------------------------------------------------------------------------------------------------------------------------------------------------------------------------------------------------------------------------------------------------------------------------------------------------------------------------------------------------------------------|--|--------------------|-------|-------------|---------|--|--|
| Customer Name Ascent                                                                                                                                                                                                             |                                                                                                       | NDC # | 31722-133-01                                                                                                                                                                                                                                                                                                                                                                                                                                                                                                                                                                                                                                                                                                                                                                                                                                                                                                                                                                                                                                                                                                                                                                                                                                                                                                                                                                                                                                                                                                                                                                                                                                                                                                                                                                                                                                                                                                                                                                                                                                                                                                                   |  | REVISION #         | 01/21 | # of COLOR  | 4 + Var |  |  |
| Label Size                                                                                                                                                                                                                       | 1.5" x 4.5"                                                                                           |       | 331722133012                                                                                                                                                                                                                                                                                                                                                                                                                                                                                                                                                                                                                                                                                                                                                                                                                                                                                                                                                                                                                                                                                                                                                                                                                                                                                                                                                                                                                                                                                                                                                                                                                                                                                                                                                                                                                                                                                                                                                                                                                                                                                                                   |  | CUSTOMER<br>ITEM # | 31621 | BARCODE TYP | E UPC-A |  |  |
| COLORS  CYMK SPOT  Pantone Pantone 2736 c Pantone 328 c NO Varnish  Note: Proof colors do not represent exact PMS colors. Please refer to the current PMS guide.  SPECIAL INSTRUCTIONS & NOTES  No-Varnish area is 0.72" x 1.15" |                                                                                                       |       | THIS 5 NAM 6 SIHL 7 PLAN 8 SIHL 8 SIHL 8 SHOWAY SIHL 1 B SHOWA |  |                    |       |             |         |  |  |
| CUSTOMER                                                                                                                                                                                                                         |                                                                                                       |       |                                                                                                                                                                                                                                                                                                                                                                                                                                                                                                                                                                                                                                                                                                                                                                                                                                                                                                                                                                                                                                                                                                                                                                                                                                                                                                                                                                                                                                                                                                                                                                                                                                                                                                                                                                                                                                                                                                                                                                                                                                                                                                                                |  |                    |       |             |         |  |  |
| Verified By (Name & Sign)                                                                                                                                                                                                        |                                                                                                       |       | Approved By (Name & Sign)                                                                                                                                                                                                                                                                                                                                                                                                                                                                                                                                                                                                                                                                                                                                                                                                                                                                                                                                                                                                                                                                                                                                                                                                                                                                                                                                                                                                                                                                                                                                                                                                                                                                                                                                                                                                                                                                                                                                                                                                                                                                                                      |  |                    |       |             |         |  |  |
|                                                                                                                                                                                                                                  |                                                                                                       |       |                                                                                                                                                                                                                                                                                                                                                                                                                                                                                                                                                                                                                                                                                                                                                                                                                                                                                                                                                                                                                                                                                                                                                                                                                                                                                                                                                                                                                                                                                                                                                                                                                                                                                                                                                                                                                                                                                                                                                                                                                                                                                                                                |  |                    |       |             |         |  |  |
| FOR MEDLIT GRAPHICS ONLY                                                                                                                                                                                                         |                                                                                                       |       |                                                                                                                                                                                                                                                                                                                                                                                                                                                                                                                                                                                                                                                                                                                                                                                                                                                                                                                                                                                                                                                                                                                                                                                                                                                                                                                                                                                                                                                                                                                                                                                                                                                                                                                                                                                                                                                                                                                                                                                                                                                                                                                                |  |                    |       |             |         |  |  |
| HISTORY:<br>Noted Changes                                                                                                                                                                                                        |                                                                                                       |       |                                                                                                                                                                                                                                                                                                                                                                                                                                                                                                                                                                                                                                                                                                                                                                                                                                                                                                                                                                                                                                                                                                                                                                                                                                                                                                                                                                                                                                                                                                                                                                                                                                                                                                                                                                                                                                                                                                                                                                                                                                                                                                                                |  |                    |       |             |         |  |  |