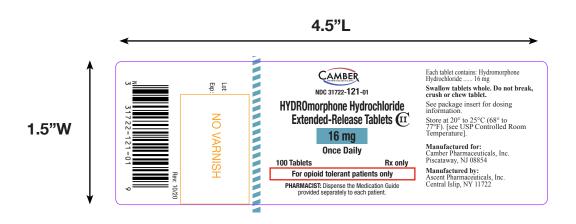

| Customer Description                                                                                                                                                                                                                  | 100's Count Container Label for Hydromorphone Hydrochloride Extended-Release Tablets, 16 mg (Camber-Ascent) |            |              |                                                                |       |             |         |  |  |
|---------------------------------------------------------------------------------------------------------------------------------------------------------------------------------------------------------------------------------------|-------------------------------------------------------------------------------------------------------------|------------|--------------|----------------------------------------------------------------|-------|-------------|---------|--|--|
| Customer Name                                                                                                                                                                                                                         | Ascent                                                                                                      | NDC#       | 31722-121-01 | REVISION #                                                     | 10/20 | # of COLOR  | 6       |  |  |
| Label Size                                                                                                                                                                                                                            | 1.5" x 4.5"                                                                                                 | UPC CODE # | 331722121019 | CUSTOMER<br>ITEM #                                             | 31558 | BARCODE TYP | E UPC-A |  |  |
| COLORS  CYMK SPOT  Pantone Pantone Pantone Pantone Pantone Spot Varnish  Note: Proof colors do not represent exact PMS colors. Please refer to the current PMS guide.  SPECIAL INSTRUCTIONS & NOTES  No Varnish area is 0.72" x 1.15" |                                                                                                             |            |              | VAγ   SIH <sub>L</sub>   X≅   XS   XS   XS   XS   XS   XS   XS |       |             |         |  |  |
| CUSTOMER                                                                                                                                                                                                                              |                                                                                                             |            |              |                                                                |       |             |         |  |  |
| Verified By (Name & Sign)                                                                                                                                                                                                             |                                                                                                             |            | Арр          | Approved By (Name & Sign)                                      |       |             |         |  |  |
|                                                                                                                                                                                                                                       |                                                                                                             |            |              |                                                                |       |             |         |  |  |
| FOR MEDLIT GRAPHICS ONLY                                                                                                                                                                                                              |                                                                                                             |            |              |                                                                |       |             |         |  |  |
| HISTORY:<br>Noted Changes                                                                                                                                                                                                             |                                                                                                             |            |              |                                                                |       |             |         |  |  |