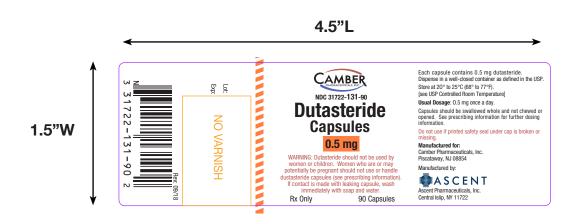

| Customer Description                                                                                                                                                      | on 90s Count Container Label for Dutasteride Capsules 0.5 mg (Camber) |            |                                                                                                                                                                                                                                                                                                                                                                                                                                                                                                                                                                                                                                                                                                                                                                                                                                                                                                                                                                                                                                                                                                                                                                                                                                                                                                                                                                                                                                                                                                                                                                                                                                                                                                                                                                                                                                                                                                                                                                                                                                                                                                                                |          |                    |       |              |       |  |  |
|---------------------------------------------------------------------------------------------------------------------------------------------------------------------------|-----------------------------------------------------------------------|------------|--------------------------------------------------------------------------------------------------------------------------------------------------------------------------------------------------------------------------------------------------------------------------------------------------------------------------------------------------------------------------------------------------------------------------------------------------------------------------------------------------------------------------------------------------------------------------------------------------------------------------------------------------------------------------------------------------------------------------------------------------------------------------------------------------------------------------------------------------------------------------------------------------------------------------------------------------------------------------------------------------------------------------------------------------------------------------------------------------------------------------------------------------------------------------------------------------------------------------------------------------------------------------------------------------------------------------------------------------------------------------------------------------------------------------------------------------------------------------------------------------------------------------------------------------------------------------------------------------------------------------------------------------------------------------------------------------------------------------------------------------------------------------------------------------------------------------------------------------------------------------------------------------------------------------------------------------------------------------------------------------------------------------------------------------------------------------------------------------------------------------------|----------|--------------------|-------|--------------|-------|--|--|
| Customer Name                                                                                                                                                             | Ascent / Prathima Arabelly                                            | NDC #      | 31722-131-90                                                                                                                                                                                                                                                                                                                                                                                                                                                                                                                                                                                                                                                                                                                                                                                                                                                                                                                                                                                                                                                                                                                                                                                                                                                                                                                                                                                                                                                                                                                                                                                                                                                                                                                                                                                                                                                                                                                                                                                                                                                                                                                   |          | REVISION #         | 09/18 | # of COLOR   | 6     |  |  |
| Label Size                                                                                                                                                                | 1.5" x 4.5"                                                           | UPC CODE # | 33172                                                                                                                                                                                                                                                                                                                                                                                                                                                                                                                                                                                                                                                                                                                                                                                                                                                                                                                                                                                                                                                                                                                                                                                                                                                                                                                                                                                                                                                                                                                                                                                                                                                                                                                                                                                                                                                                                                                                                                                                                                                                                                                          | 22131902 | CUSTOMER<br>ITEM # | 30801 | BARCODE TYPI | UPC-A |  |  |
|                                                                                                                                                                           | REWIND DIRECTION                                                      |            |                                                                                                                                                                                                                                                                                                                                                                                                                                                                                                                                                                                                                                                                                                                                                                                                                                                                                                                                                                                                                                                                                                                                                                                                                                                                                                                                                                                                                                                                                                                                                                                                                                                                                                                                                                                                                                                                                                                                                                                                                                                                                                                                |          |                    |       |              |       |  |  |
| COLORS  CYMK SPOT  Black Pantone 1805 Pantone 2736 Pantone 164 Spot Varnish  Note: Proof colors do not represent exact PMS colors. Please refer to the current PMS guide. |                                                                       |            | THIS 5   AVM 6   SIHL   FEW 7   STEE 8   SIHL   SIH |          |                    |       |              |       |  |  |
| SPECIAL INSTRUCTIONS & NOTES                                                                                                                                              |                                                                       |            | The above proof is verified and the same is ;                                                                                                                                                                                                                                                                                                                                                                                                                                                                                                                                                                                                                                                                                                                                                                                                                                                                                                                                                                                                                                                                                                                                                                                                                                                                                                                                                                                                                                                                                                                                                                                                                                                                                                                                                                                                                                                                                                                                                                                                                                                                                  |          |                    |       |              |       |  |  |
|                                                                                                                                                                           |                                                                       |            | <ul><li>□ Approved OK to Print.</li><li>□ Approved OK for FDA submission only.</li><li>□ Changes required submit revised proof.</li></ul>                                                                                                                                                                                                                                                                                                                                                                                                                                                                                                                                                                                                                                                                                                                                                                                                                                                                                                                                                                                                                                                                                                                                                                                                                                                                                                                                                                                                                                                                                                                                                                                                                                                                                                                                                                                                                                                                                                                                                                                      |          |                    |       |              |       |  |  |
| CUSTOMER                                                                                                                                                                  |                                                                       |            |                                                                                                                                                                                                                                                                                                                                                                                                                                                                                                                                                                                                                                                                                                                                                                                                                                                                                                                                                                                                                                                                                                                                                                                                                                                                                                                                                                                                                                                                                                                                                                                                                                                                                                                                                                                                                                                                                                                                                                                                                                                                                                                                |          |                    |       |              |       |  |  |
| Verified By (Name & Sign)                                                                                                                                                 |                                                                       |            | Approved By (Name & Sign)                                                                                                                                                                                                                                                                                                                                                                                                                                                                                                                                                                                                                                                                                                                                                                                                                                                                                                                                                                                                                                                                                                                                                                                                                                                                                                                                                                                                                                                                                                                                                                                                                                                                                                                                                                                                                                                                                                                                                                                                                                                                                                      |          |                    |       |              |       |  |  |
|                                                                                                                                                                           |                                                                       |            |                                                                                                                                                                                                                                                                                                                                                                                                                                                                                                                                                                                                                                                                                                                                                                                                                                                                                                                                                                                                                                                                                                                                                                                                                                                                                                                                                                                                                                                                                                                                                                                                                                                                                                                                                                                                                                                                                                                                                                                                                                                                                                                                |          |                    |       |              |       |  |  |
| FOR MEDLIT GRAPHICS ONLY                                                                                                                                                  |                                                                       |            |                                                                                                                                                                                                                                                                                                                                                                                                                                                                                                                                                                                                                                                                                                                                                                                                                                                                                                                                                                                                                                                                                                                                                                                                                                                                                                                                                                                                                                                                                                                                                                                                                                                                                                                                                                                                                                                                                                                                                                                                                                                                                                                                |          |                    |       |              |       |  |  |
| HISTORY:<br>Noted Changes                                                                                                                                                 |                                                                       |            |                                                                                                                                                                                                                                                                                                                                                                                                                                                                                                                                                                                                                                                                                                                                                                                                                                                                                                                                                                                                                                                                                                                                                                                                                                                                                                                                                                                                                                                                                                                                                                                                                                                                                                                                                                                                                                                                                                                                                                                                                                                                                                                                |          |                    |       |              |       |  |  |