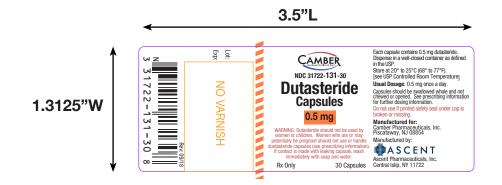

| Customer Description                                                                                                                                                                               | 30s Count Container Label for Dutasteride Capsules 0.5 mg (Camber) |            |                                                                                                                                                                                                                                                                                                                                                                                                                                                                                                                                                                                                                                                                                                                                                                                                                                                                                                                                                                                                                                                                                                                                                                                                                                                                                                                                                                                                                                                                                                                                                                                                                                                                                                                                                                                                                                                                                                                                                                                                                                                          |          |                    |       |             |         |  |  |  |
|----------------------------------------------------------------------------------------------------------------------------------------------------------------------------------------------------|--------------------------------------------------------------------|------------|----------------------------------------------------------------------------------------------------------------------------------------------------------------------------------------------------------------------------------------------------------------------------------------------------------------------------------------------------------------------------------------------------------------------------------------------------------------------------------------------------------------------------------------------------------------------------------------------------------------------------------------------------------------------------------------------------------------------------------------------------------------------------------------------------------------------------------------------------------------------------------------------------------------------------------------------------------------------------------------------------------------------------------------------------------------------------------------------------------------------------------------------------------------------------------------------------------------------------------------------------------------------------------------------------------------------------------------------------------------------------------------------------------------------------------------------------------------------------------------------------------------------------------------------------------------------------------------------------------------------------------------------------------------------------------------------------------------------------------------------------------------------------------------------------------------------------------------------------------------------------------------------------------------------------------------------------------------------------------------------------------------------------------------------------------|----------|--------------------|-------|-------------|---------|--|--|--|
| Customer Name                                                                                                                                                                                      | Ascent / Prathima Arabelly                                         | NDC #      | DC # 31722-131-30                                                                                                                                                                                                                                                                                                                                                                                                                                                                                                                                                                                                                                                                                                                                                                                                                                                                                                                                                                                                                                                                                                                                                                                                                                                                                                                                                                                                                                                                                                                                                                                                                                                                                                                                                                                                                                                                                                                                                                                                                                        |          | <b>REVISION #</b>  | 09/18 | # of COLOR  | 6       |  |  |  |
| Label Size                                                                                                                                                                                         | 1.3125" x 3.5"                                                     | UPC CODE # | 33172                                                                                                                                                                                                                                                                                                                                                                                                                                                                                                                                                                                                                                                                                                                                                                                                                                                                                                                                                                                                                                                                                                                                                                                                                                                                                                                                                                                                                                                                                                                                                                                                                                                                                                                                                                                                                                                                                                                                                                                                                                                    | 22131308 | CUSTOMER<br>ITEM # | 30800 | BARCODE TYP | E UPC-A |  |  |  |
| COLORS CYMK SPOT Black Pantone Pantone Pantone 2736 Pantone Pantone 2955 Note: Proof colors do not represent exact PMS colors. Please refer to the current PMS guide. SPECIAL INSTRUCTIONS & NOTES |                                                                    |            | REWIND DIRECTION         Image: Third of the same is the |          |                    |       |             |         |  |  |  |
| CUSTOMER                                                                                                                                                                                           |                                                                    |            |                                                                                                                                                                                                                                                                                                                                                                                                                                                                                                                                                                                                                                                                                                                                                                                                                                                                                                                                                                                                                                                                                                                                                                                                                                                                                                                                                                                                                                                                                                                                                                                                                                                                                                                                                                                                                                                                                                                                                                                                                                                          |          |                    |       |             |         |  |  |  |
| Verified By (Name & Sign)                                                                                                                                                                          |                                                                    |            | Approved By (Name & Sign)                                                                                                                                                                                                                                                                                                                                                                                                                                                                                                                                                                                                                                                                                                                                                                                                                                                                                                                                                                                                                                                                                                                                                                                                                                                                                                                                                                                                                                                                                                                                                                                                                                                                                                                                                                                                                                                                                                                                                                                                                                |          |                    |       |             |         |  |  |  |
|                                                                                                                                                                                                    |                                                                    |            |                                                                                                                                                                                                                                                                                                                                                                                                                                                                                                                                                                                                                                                                                                                                                                                                                                                                                                                                                                                                                                                                                                                                                                                                                                                                                                                                                                                                                                                                                                                                                                                                                                                                                                                                                                                                                                                                                                                                                                                                                                                          |          |                    |       |             |         |  |  |  |
| FOR MEDLIT GRAPHICS ONLY                                                                                                                                                                           |                                                                    |            |                                                                                                                                                                                                                                                                                                                                                                                                                                                                                                                                                                                                                                                                                                                                                                                                                                                                                                                                                                                                                                                                                                                                                                                                                                                                                                                                                                                                                                                                                                                                                                                                                                                                                                                                                                                                                                                                                                                                                                                                                                                          |          |                    |       |             |         |  |  |  |
| HISTORY:<br>Noted Changes                                                                                                                                                                          |                                                                    |            |                                                                                                                                                                                                                                                                                                                                                                                                                                                                                                                                                                                                                                                                                                                                                                                                                                                                                                                                                                                                                                                                                                                                                                                                                                                                                                                                                                                                                                                                                                                                                                                                                                                                                                                                                                                                                                                                                                                                                                                                                                                          |          |                    |       |             |         |  |  |  |