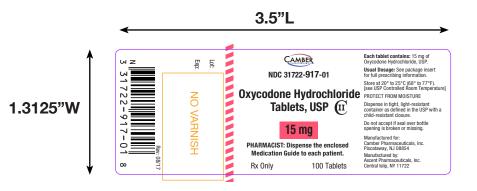

| Customer description                                                                                                                                                                                                                                    |                  |         | 31722-917-01                                                                                                                                                                                   | Revision #   | 08/17        |  |  |
|---------------------------------------------------------------------------------------------------------------------------------------------------------------------------------------------------------------------------------------------------------|------------------|---------|------------------------------------------------------------------------------------------------------------------------------------------------------------------------------------------------|--------------|--------------|--|--|
| Customer<br>Name                                                                                                                                                                                                                                        |                  |         | 31283                                                                                                                                                                                          | UPC Code #   | 331722917018 |  |  |
| Label Size                                                                                                                                                                                                                                              | 1.3125"W x 3.5"L | # Color | 5                                                                                                                                                                                              | Barcode Type | UPC-A        |  |  |
| COLORS<br>CYMK SPOT<br>Black Pantone<br>1805<br>Pantone<br>184<br>Pantone<br>184<br>Spot<br>Varnish<br>Note: Proof colors do not represent exact PMS colors.<br>Please refer to the current PMS guide.                                                  |                  |         | REWIND DIRECTION                                                                                                                                                                               |              |              |  |  |
| SPECIAL INSTRUCTIONS & NOTES                                                                                                                                                                                                                            |                  |         | <ul> <li>The above proof is verified and the same is ;</li> <li>Approved OK to Print.</li> <li>Approved OK for FDA submission only.</li> <li>Changes required submit revised proof.</li> </ul> |              |              |  |  |
| CUSTOMER                                                                                                                                                                                                                                                |                  |         |                                                                                                                                                                                                |              |              |  |  |
| Verified By (Name & Sign)                                                                                                                                                                                                                               |                  |         | Approved By (Name & Sign)                                                                                                                                                                      |              |              |  |  |
|                                                                                                                                                                                                                                                         |                  |         |                                                                                                                                                                                                |              |              |  |  |
| FOR MEDLIT GRAPHICS ONLY                                                                                                                                                                                                                                |                  |         |                                                                                                                                                                                                |              |              |  |  |
| HISTORY:       1) Made logo smaller 2) Made drug name bigger 3) Deleted Ascent logo 4) Gave more space between paragraphs 5) Added Customer Item Number         Noted Changes       1) Adjusted the Drug Name to smaller font size and read on one line |                  |         |                                                                                                                                                                                                |              |              |  |  |