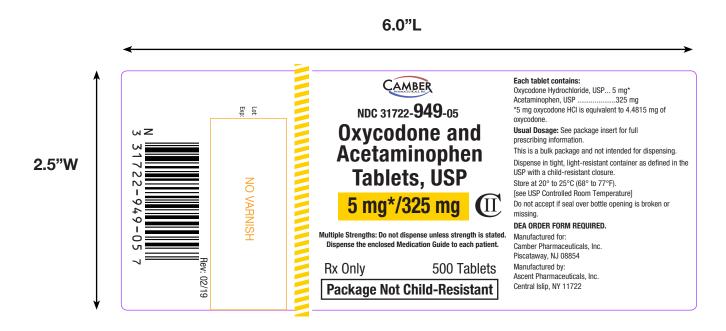

| <b>Customer Description</b>                                                                                                                          | Scription 500s Count Container Label for Oxycodone and Acetaminophen Tablets, USP 5 mg/325 mg (Camber) |                   |                                                                                                         |                  |                    |       |             |       |  |  |
|------------------------------------------------------------------------------------------------------------------------------------------------------|--------------------------------------------------------------------------------------------------------|-------------------|---------------------------------------------------------------------------------------------------------|------------------|--------------------|-------|-------------|-------|--|--|
| Customer Name                                                                                                                                        | Ascent / Prathima Arrabelly                                                                            | NDC# 31722-949-05 |                                                                                                         | 949-05           | REVISION #         | 02/19 | # of COLOR  | 5     |  |  |
| Label Size                                                                                                                                           | 2.5" x 6.0"                                                                                            | UPC CODE #        | 33172                                                                                                   | 22949057         | CUSTOMER<br>ITEM # | 31257 | BARCODE TYP | UPC-A |  |  |
| COLORS                                                                                                                                               |                                                                                                        |                   |                                                                                                         | REWIND DIRECTION |                    |       |             |       |  |  |
| CYMK SPOT  Black Pantone 2736 Pantone 109 Spot Varnish  Note: Proof colors do not represent exact PMS colors. Please refer to the current PMS guide. |                                                                                                        |                   | THIS 5 AVM 6 SIHL SHL                                                                                   |                  |                    |       |             |       |  |  |
| SPECIAL INSTRUCTIONS & NOTES                                                                                                                         |                                                                                                        |                   | The above proof is verified and the same is ;                                                           |                  |                    |       |             |       |  |  |
| No Varnish area: 0.80" x 2.00"                                                                                                                       |                                                                                                        |                   | ☐ Approved OK to Print. ☐ Approved OK for FDA submission only. ☐ Changes required submit revised proof. |                  |                    |       |             |       |  |  |
| CUSTOMER                                                                                                                                             |                                                                                                        |                   |                                                                                                         |                  |                    |       |             |       |  |  |
| Verified By (Name & Sign)                                                                                                                            |                                                                                                        |                   | Approved By (Name & Sign)                                                                               |                  |                    |       |             |       |  |  |
|                                                                                                                                                      |                                                                                                        |                   |                                                                                                         |                  |                    |       |             |       |  |  |
| FOR MEDLIT GRAPHICS ONLY                                                                                                                             |                                                                                                        |                   |                                                                                                         |                  |                    |       |             |       |  |  |
| HISTORY:<br>Noted Changes                                                                                                                            |                                                                                                        |                   |                                                                                                         |                  |                    |       |             |       |  |  |