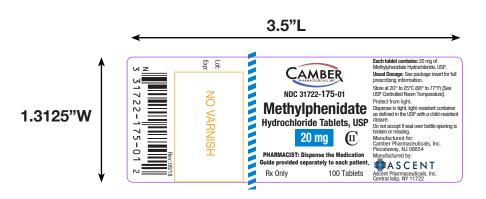

| <b>Customer Description</b>                                                                                                                                          | tustomer Description   100's Count Container Label for Methylphenidate Hydrochloride Tablets 20 mg (Camber) |            |                                                                                                                                                   |         |                    |       |            |       |  |  |
|----------------------------------------------------------------------------------------------------------------------------------------------------------------------|-------------------------------------------------------------------------------------------------------------|------------|---------------------------------------------------------------------------------------------------------------------------------------------------|---------|--------------------|-------|------------|-------|--|--|
| Customer Name Ascent / Prathima Arabelly                                                                                                                             |                                                                                                             | NDC #      | NDC# 31722-175-01                                                                                                                                 |         | REVISION #         | 08/18 | # of COLOR | 6     |  |  |
| Label Size                                                                                                                                                           | 1.3125" x 3.5"                                                                                              | UPC CODE # | 33172                                                                                                                                             | 2175012 | CUSTOMER<br>ITEM # | 30793 | BARCODE TY | UPC-A |  |  |
|                                                                                                                                                                      | REWIND DIRECTION                                                                                            |            |                                                                                                                                                   |         |                    |       |            |       |  |  |
| COLORS  CYMK SPOT  Pantone 1805 Pantone 2736 Pantone 2955 Spot Varnish  Note: Proof colors do not represent exact PMS colors. Please refer to the current PMS guide. |                                                                                                             |            | This 5 AVM 6 SIHL SIHL SIHL SIHL SIHL SIHL SIHL SIHL                                                                                              |         |                    |       |            |       |  |  |
| SPECIAL INSTRUCTIONS & NOTES                                                                                                                                         |                                                                                                             |            | The above proof is verified and the same is;  Approved OK to Print.  Approved OK for FDA submission only.  Changes required submit revised proof. |         |                    |       |            |       |  |  |
|                                                                                                                                                                      |                                                                                                             |            | CUS                                                                                                                                               | TOMER   |                    |       |            |       |  |  |
| Verified By (Name & Sign)                                                                                                                                            |                                                                                                             |            | Approved By (Name & Sign)                                                                                                                         |         |                    |       |            |       |  |  |
|                                                                                                                                                                      |                                                                                                             |            |                                                                                                                                                   |         |                    |       |            |       |  |  |
| FOR MEDLIT GRAPHICS ONLY                                                                                                                                             |                                                                                                             |            |                                                                                                                                                   |         |                    |       |            |       |  |  |
| HISTORY:<br>Noted Changes                                                                                                                                            |                                                                                                             |            |                                                                                                                                                   |         |                    |       |            |       |  |  |