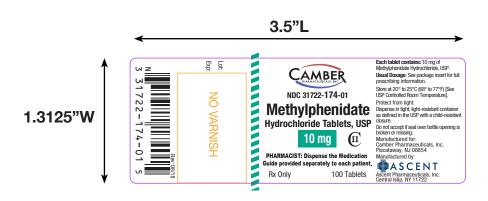

| <b>Customer Description</b>                                                                                                                                                                   | 100's Count Container Label for Methylphenidate Hydrochloride Tablets 10 mg (Camber) |            |                                                                                                                                                                                                                                                                                                                                                                                                                                                                                                                                                                                                                                                                                                                                                                                                                                                                                                                                                                                                                                                                                                                                                                                                                                                                                                                                                                                                                                                                                                                                                                                                                                                                                                                                                                                                                                                                                                                                                                                                                                                                                                                               |         |                    |       |             |       |  |  |  |
|-----------------------------------------------------------------------------------------------------------------------------------------------------------------------------------------------|--------------------------------------------------------------------------------------|------------|-------------------------------------------------------------------------------------------------------------------------------------------------------------------------------------------------------------------------------------------------------------------------------------------------------------------------------------------------------------------------------------------------------------------------------------------------------------------------------------------------------------------------------------------------------------------------------------------------------------------------------------------------------------------------------------------------------------------------------------------------------------------------------------------------------------------------------------------------------------------------------------------------------------------------------------------------------------------------------------------------------------------------------------------------------------------------------------------------------------------------------------------------------------------------------------------------------------------------------------------------------------------------------------------------------------------------------------------------------------------------------------------------------------------------------------------------------------------------------------------------------------------------------------------------------------------------------------------------------------------------------------------------------------------------------------------------------------------------------------------------------------------------------------------------------------------------------------------------------------------------------------------------------------------------------------------------------------------------------------------------------------------------------------------------------------------------------------------------------------------------------|---------|--------------------|-------|-------------|-------|--|--|--|
| Customer Name                                                                                                                                                                                 | Ascent / Prathima Arabelly                                                           | NDC #      | 31722-1                                                                                                                                                                                                                                                                                                                                                                                                                                                                                                                                                                                                                                                                                                                                                                                                                                                                                                                                                                                                                                                                                                                                                                                                                                                                                                                                                                                                                                                                                                                                                                                                                                                                                                                                                                                                                                                                                                                                                                                                                                                                                                                       | 74-01   | REVISION #         | 08/18 | # of COLOR  | 6     |  |  |  |
| Label Size                                                                                                                                                                                    | 1.3125" x 3.5"                                                                       | UPC CODE # | 33172                                                                                                                                                                                                                                                                                                                                                                                                                                                                                                                                                                                                                                                                                                                                                                                                                                                                                                                                                                                                                                                                                                                                                                                                                                                                                                                                                                                                                                                                                                                                                                                                                                                                                                                                                                                                                                                                                                                                                                                                                                                                                                                         | 2174015 | CUSTOMER<br>ITEM # | 30791 | BARCODE TYP | UPC-A |  |  |  |
| COLORS  CYMK SPOT  Pantone Pantone 2736 Pantone 2955 Spot Varnish  Note: Proof colors do not represent exact PMS colors. Please refer to the current PMS guide.  SPECIAL INSTRUCTIONS & NOTES |                                                                                      |            | This 5 AVM 6 SIHL 7 AVM 6 SIHL |         |                    |       |             |       |  |  |  |
| CUSTOMER                                                                                                                                                                                      |                                                                                      |            |                                                                                                                                                                                                                                                                                                                                                                                                                                                                                                                                                                                                                                                                                                                                                                                                                                                                                                                                                                                                                                                                                                                                                                                                                                                                                                                                                                                                                                                                                                                                                                                                                                                                                                                                                                                                                                                                                                                                                                                                                                                                                                                               |         |                    |       |             |       |  |  |  |
| Verified By (Name & Sign)                                                                                                                                                                     |                                                                                      |            | Approved By (Name & Sign)                                                                                                                                                                                                                                                                                                                                                                                                                                                                                                                                                                                                                                                                                                                                                                                                                                                                                                                                                                                                                                                                                                                                                                                                                                                                                                                                                                                                                                                                                                                                                                                                                                                                                                                                                                                                                                                                                                                                                                                                                                                                                                     |         |                    |       |             |       |  |  |  |
|                                                                                                                                                                                               |                                                                                      |            |                                                                                                                                                                                                                                                                                                                                                                                                                                                                                                                                                                                                                                                                                                                                                                                                                                                                                                                                                                                                                                                                                                                                                                                                                                                                                                                                                                                                                                                                                                                                                                                                                                                                                                                                                                                                                                                                                                                                                                                                                                                                                                                               |         |                    |       |             |       |  |  |  |
| FOR MEDLIT GRAPHICS ONLY                                                                                                                                                                      |                                                                                      |            |                                                                                                                                                                                                                                                                                                                                                                                                                                                                                                                                                                                                                                                                                                                                                                                                                                                                                                                                                                                                                                                                                                                                                                                                                                                                                                                                                                                                                                                                                                                                                                                                                                                                                                                                                                                                                                                                                                                                                                                                                                                                                                                               |         |                    |       |             |       |  |  |  |
| HISTORY:<br>Noted Changes                                                                                                                                                                     |                                                                                      |            |                                                                                                                                                                                                                                                                                                                                                                                                                                                                                                                                                                                                                                                                                                                                                                                                                                                                                                                                                                                                                                                                                                                                                                                                                                                                                                                                                                                                                                                                                                                                                                                                                                                                                                                                                                                                                                                                                                                                                                                                                                                                                                                               |         |                    |       |             |       |  |  |  |