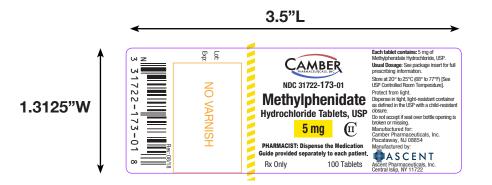

| Customer Description                                                                                                                                                                  | 100's Count Container Label for Methylphenidate Hydrochloride Tablets 5 mg (Camber) |            |                                                                                                                                                                                                                                                                                                                                                                                                                                                                                                                                                                                                                                                                                                                                                                                                                                                                                                                                                                                                                                                                                                                                                                                                                                                                                                                                                                                                                                           |  |                    |       |             |         |  |  |  |
|---------------------------------------------------------------------------------------------------------------------------------------------------------------------------------------|-------------------------------------------------------------------------------------|------------|-------------------------------------------------------------------------------------------------------------------------------------------------------------------------------------------------------------------------------------------------------------------------------------------------------------------------------------------------------------------------------------------------------------------------------------------------------------------------------------------------------------------------------------------------------------------------------------------------------------------------------------------------------------------------------------------------------------------------------------------------------------------------------------------------------------------------------------------------------------------------------------------------------------------------------------------------------------------------------------------------------------------------------------------------------------------------------------------------------------------------------------------------------------------------------------------------------------------------------------------------------------------------------------------------------------------------------------------------------------------------------------------------------------------------------------------|--|--------------------|-------|-------------|---------|--|--|--|
| Customer Name                                                                                                                                                                         | Ascent / Prathima Arabelly                                                          | NDC #      | 31722-173-01                                                                                                                                                                                                                                                                                                                                                                                                                                                                                                                                                                                                                                                                                                                                                                                                                                                                                                                                                                                                                                                                                                                                                                                                                                                                                                                                                                                                                              |  | <b>REVISION #</b>  | 08/18 | # of COLOR  | 6       |  |  |  |
| Label Size                                                                                                                                                                            | 1.3125" x 3.5"                                                                      | UPC CODE # | 331722173018                                                                                                                                                                                                                                                                                                                                                                                                                                                                                                                                                                                                                                                                                                                                                                                                                                                                                                                                                                                                                                                                                                                                                                                                                                                                                                                                                                                                                              |  | CUSTOMER<br>ITEM # | 30789 | BARCODE TYP | E UPC-A |  |  |  |
| COLORS CYMK SPOT Black Pantone Pantone Pantone Pantone 2955 Note: Proof colors do not represent exact PMS colors. Please refer to the current PMS guide. SPECIAL INSTRUCTIONS & NOTES |                                                                                     |            | REWIND DIRECTION         Image: Colspan="2">Image: Colspan="2"         Image: Colspan="2"       Image: Colspan="2"         Image: Colspan="2"       Image: Colspan="2"         Image: Colspan="2">Image: Colspan="2"         Image: Colspan="2"       Image: Colspan="2"         Image: Colspan="2"       Image: Colspan="2"         Image: Colspan="2">Image: Colspan="2"         Image: Colspan="2"       Image: Colspan="2"         Image: Colspan="2"       Image: Colspan="2"         Image: Colspan="2"       Image: Colspan="2"         Image: Colspan="2"       Image: Colspan="2"         Image: Colsp |  |                    |       |             |         |  |  |  |
| CUSTOMER                                                                                                                                                                              |                                                                                     |            |                                                                                                                                                                                                                                                                                                                                                                                                                                                                                                                                                                                                                                                                                                                                                                                                                                                                                                                                                                                                                                                                                                                                                                                                                                                                                                                                                                                                                                           |  |                    |       |             |         |  |  |  |
| Verified By (Name & Sign)                                                                                                                                                             |                                                                                     |            | Approved By (Name & Sign)                                                                                                                                                                                                                                                                                                                                                                                                                                                                                                                                                                                                                                                                                                                                                                                                                                                                                                                                                                                                                                                                                                                                                                                                                                                                                                                                                                                                                 |  |                    |       |             |         |  |  |  |
|                                                                                                                                                                                       |                                                                                     |            |                                                                                                                                                                                                                                                                                                                                                                                                                                                                                                                                                                                                                                                                                                                                                                                                                                                                                                                                                                                                                                                                                                                                                                                                                                                                                                                                                                                                                                           |  |                    |       |             |         |  |  |  |
| FOR MEDLIT GRAPHICS ONLY                                                                                                                                                              |                                                                                     |            |                                                                                                                                                                                                                                                                                                                                                                                                                                                                                                                                                                                                                                                                                                                                                                                                                                                                                                                                                                                                                                                                                                                                                                                                                                                                                                                                                                                                                                           |  |                    |       |             |         |  |  |  |
| HISTORY:<br>Noted Changes                                                                                                                                                             |                                                                                     |            |                                                                                                                                                                                                                                                                                                                                                                                                                                                                                                                                                                                                                                                                                                                                                                                                                                                                                                                                                                                                                                                                                                                                                                                                                                                                                                                                                                                                                                           |  |                    |       |             |         |  |  |  |