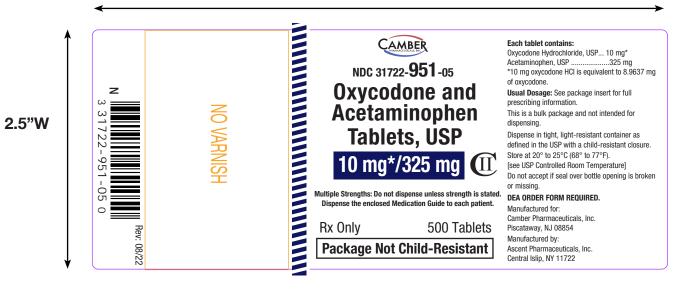

## 6.0"L

| Customer Description      | 500s Count Container Label for Oxycodone and Acetaminophen Tablets, USP 10 mg/325 mg (Camber) |            |                                                                                                                                                                                                                                                                                                                                                                                                                                                                                                                                                                                                                                                                                                                                                                                                                                                                                                                                                                                                                                                                                                                                                                                                                                                                                                                                                                                                                                                                                                                                                                                                                                                                                                                                                                                                                                                                                                                                                                                                                                                     |         |                    |       |             |         |  |
|---------------------------|-----------------------------------------------------------------------------------------------|------------|-----------------------------------------------------------------------------------------------------------------------------------------------------------------------------------------------------------------------------------------------------------------------------------------------------------------------------------------------------------------------------------------------------------------------------------------------------------------------------------------------------------------------------------------------------------------------------------------------------------------------------------------------------------------------------------------------------------------------------------------------------------------------------------------------------------------------------------------------------------------------------------------------------------------------------------------------------------------------------------------------------------------------------------------------------------------------------------------------------------------------------------------------------------------------------------------------------------------------------------------------------------------------------------------------------------------------------------------------------------------------------------------------------------------------------------------------------------------------------------------------------------------------------------------------------------------------------------------------------------------------------------------------------------------------------------------------------------------------------------------------------------------------------------------------------------------------------------------------------------------------------------------------------------------------------------------------------------------------------------------------------------------------------------------------------|---------|--------------------|-------|-------------|---------|--|
| Customer Name             | Ascent                                                                                        | NDC #      | 31722-951-05                                                                                                                                                                                                                                                                                                                                                                                                                                                                                                                                                                                                                                                                                                                                                                                                                                                                                                                                                                                                                                                                                                                                                                                                                                                                                                                                                                                                                                                                                                                                                                                                                                                                                                                                                                                                                                                                                                                                                                                                                                        |         | <b>REVISION #</b>  | 08/22 | # of COLOR  | 5       |  |
| Label Size                | 2.5″ x 6.0″                                                                                   | UPC CODE # | 33172                                                                                                                                                                                                                                                                                                                                                                                                                                                                                                                                                                                                                                                                                                                                                                                                                                                                                                                                                                                                                                                                                                                                                                                                                                                                                                                                                                                                                                                                                                                                                                                                                                                                                                                                                                                                                                                                                                                                                                                                                                               | 2951050 | CUSTOMER<br>ITEM # | 31261 | BARCODE TYP | E UPC-A |  |
| COLORS                    |                                                                                               |            | REWIND DIRECTION   Image: Colspan="2">Image: Colspan="2" Image: Colspan="" Image: Colspan="2" Image: Colspan= |         |                    |       |             |         |  |
| CUSTOMER                  |                                                                                               |            |                                                                                                                                                                                                                                                                                                                                                                                                                                                                                                                                                                                                                                                                                                                                                                                                                                                                                                                                                                                                                                                                                                                                                                                                                                                                                                                                                                                                                                                                                                                                                                                                                                                                                                                                                                                                                                                                                                                                                                                                                                                     |         |                    |       |             |         |  |
| Verified By (Name & Sign) |                                                                                               |            | Approved By (Name & Sign)                                                                                                                                                                                                                                                                                                                                                                                                                                                                                                                                                                                                                                                                                                                                                                                                                                                                                                                                                                                                                                                                                                                                                                                                                                                                                                                                                                                                                                                                                                                                                                                                                                                                                                                                                                                                                                                                                                                                                                                                                           |         |                    |       |             |         |  |
|                           |                                                                                               |            |                                                                                                                                                                                                                                                                                                                                                                                                                                                                                                                                                                                                                                                                                                                                                                                                                                                                                                                                                                                                                                                                                                                                                                                                                                                                                                                                                                                                                                                                                                                                                                                                                                                                                                                                                                                                                                                                                                                                                                                                                                                     |         |                    |       |             |         |  |
| FOR MEDLIT GRAPHICS ONLY  |                                                                                               |            |                                                                                                                                                                                                                                                                                                                                                                                                                                                                                                                                                                                                                                                                                                                                                                                                                                                                                                                                                                                                                                                                                                                                                                                                                                                                                                                                                                                                                                                                                                                                                                                                                                                                                                                                                                                                                                                                                                                                                                                                                                                     |         |                    |       |             |         |  |
| HISTORY:<br>Noted Changes |                                                                                               |            |                                                                                                                                                                                                                                                                                                                                                                                                                                                                                                                                                                                                                                                                                                                                                                                                                                                                                                                                                                                                                                                                                                                                                                                                                                                                                                                                                                                                                                                                                                                                                                                                                                                                                                                                                                                                                                                                                                                                                                                                                                                     |         |                    |       |             |         |  |