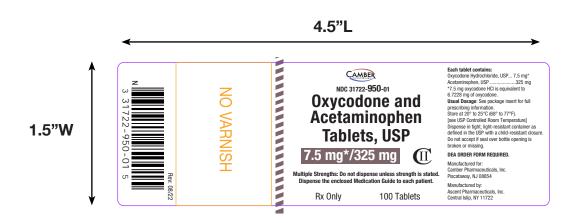

| <b>Customer Description</b>                                                                                                                     | 100s Count Container Label for Oxycodone and Acetaminophen Tablets, USP 7.5 mg/325 mg (Camber) |            |                                                                                                                                                   |                  |                    |       |             |         |  |  |
|-------------------------------------------------------------------------------------------------------------------------------------------------|------------------------------------------------------------------------------------------------|------------|---------------------------------------------------------------------------------------------------------------------------------------------------|------------------|--------------------|-------|-------------|---------|--|--|
| Customer Name Ascent                                                                                                                            |                                                                                                | NDC #      | 31722-950-01                                                                                                                                      |                  | REVISION #         | 08/22 | # of COLOR  | 5       |  |  |
| Label Size                                                                                                                                      | 1.5" x 4.5"                                                                                    | UPC CODE # | 33172                                                                                                                                             | 22950015         | CUSTOMER<br>ITEM # | 31258 | BARCODE TYP | E UPC-A |  |  |
| COLORS                                                                                                                                          |                                                                                                |            |                                                                                                                                                   | REWIND DIRECTION |                    |       |             |         |  |  |
| CYMK SPOT  Black Pantone 2736 Pantone 437 Varnish  Note: Proof colors do not represent exact PMS colors. Please refer to the current PMS guide. |                                                                                                |            | THIS 5 NAYM 6 SIHL SHLL SHLL SHLL SHLL SHLL SHLL SHLL                                                                                             |                  |                    |       |             |         |  |  |
| No Varnish area is 1.5" x 1.00"                                                                                                                 |                                                                                                |            | The above proof is verified and the same is;  Approved OK to Print.  Approved OK for FDA submission only.  Changes required submit revised proof. |                  |                    |       |             |         |  |  |
| CUSTOMER                                                                                                                                        |                                                                                                |            |                                                                                                                                                   |                  |                    |       |             |         |  |  |
| Verified By (Name & Sign)                                                                                                                       |                                                                                                |            | Approved By (Name & Sign)                                                                                                                         |                  |                    |       |             |         |  |  |
|                                                                                                                                                 |                                                                                                |            |                                                                                                                                                   |                  |                    |       |             |         |  |  |
| FOR MEDLIT GRAPHICS ONLY                                                                                                                        |                                                                                                |            |                                                                                                                                                   |                  |                    |       |             |         |  |  |
| HISTORY:<br>Noted Changes                                                                                                                       |                                                                                                |            |                                                                                                                                                   |                  |                    |       |             |         |  |  |